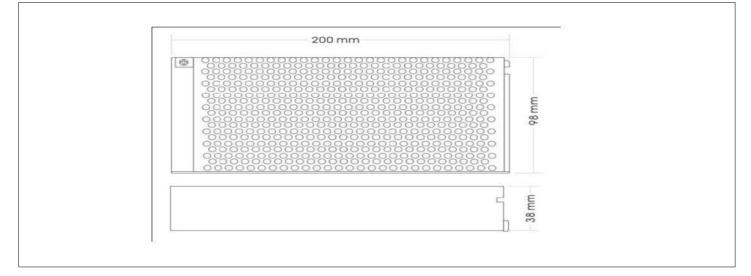

### **SPECIFICATION**

Part No. Dimming Voltage Range Input Current Output Voltage Output Current Output Power Size (LxWxH) SDL/106H/12 40-240V AC 2 Amp 12Vdc 12.5Amp 150W 200mm x 98mm x 39mm

#### **DIMENSIONS**