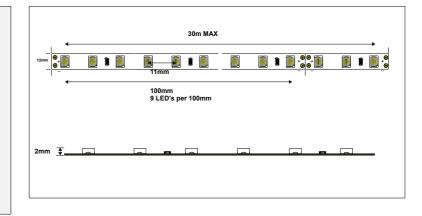

3528/90/CC 36Vdc 7.2W 90 per metre 3528 12mm x 2mm 100mm Warm White (WW) Natural White (NW) Pure White (PW)

### DIMENSIONS