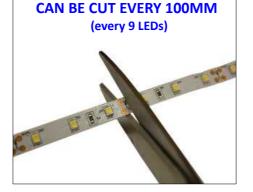

3528/90/CC 36Vdc 7.2W 90 per metre 3528 12mm x 2mm 100mm Warm White (WW) Natural White (NW) Pure White (PW)