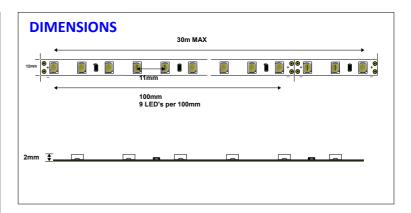

## **SPECIFICATION**

Part No.2835/90/CCVoltage36VdcPower Consumption7.2W

**LED Qty** 90 per metre

LED Type 2835

Size (WxH) 12mm x 2mm Cutting Interval 100mm

Colours Available Warm White (WW)

Natural White (NW) Pure White (PW)

## **Standard Brightness** (2835/90/CC)

Our new constant current led strip allows a run of 15m with a SDL150CC or 30m with a SDL350CC connected at one end of the strip. This results in no dimming caused by voltage drop across the full length of the strip.