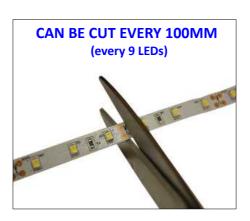

## **SPECIFICATION**

Part No.2835/90/CCVoltage36VdcPower Consumption7.2W

**LED Qty** 90 per metre

LED Type 2835

Size (WxH) 12mm x 2mm Cutting Interval 100mm

Colours Available Warm White (WW)

Natural White (NW) Pure White (PW)