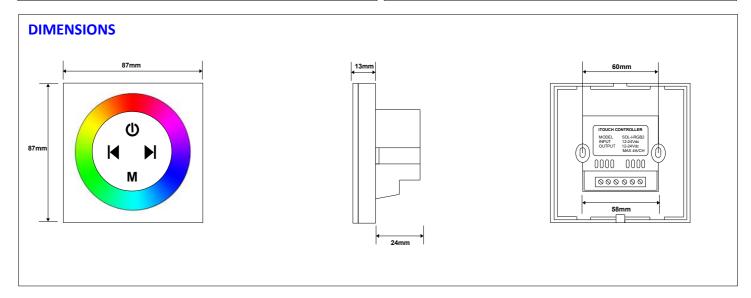

## **SPECIFICATION**

Part No. SDL/I/RGB
Supply Voltage 12/24Vdc
Output 3 Channel
Output Current (per channel) 4 Amp

Output Wattage144W/12Vdc, 288W/24VdcSize (LxWxH)87mm x 87mm x 37mmDrive Capability5050/30/RGB 19.5 Max\*With suitable power supply5050/60/RGB 9.5 Max\*

## ON / OFF 64 COLOUR SELECT CIRCLE INCREASE SPEED / BRIGHTNESS DECREASE SPEED / BRIGHTNESS MODE SELECT (11 MODES)