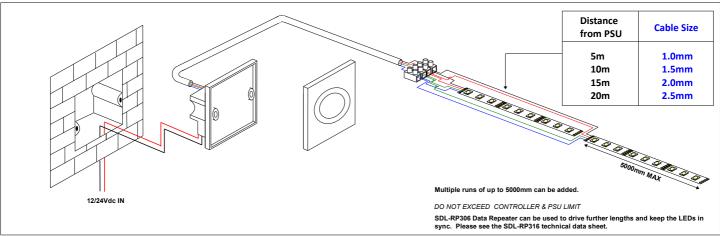

## **SDL iTOUCH Controller** (SDL/I/RGB)

The SDL iTOUCH RGB is a glass panel, touch control, wall mounted RGB controller. The options of adjustable brightness/speed control 11 modes to select along with 64 colour select circle, the SDL iTOUCH RGB can be used to drive our range of RGB LED strip in conjunction with a suitable 12Vdc power supply .



## **SPECIFICATION**

Part No. SDL/I/RGB
Supply Voltage 12/24Vdc
Output 3 Channel
Output Current (per channel) 4 Amp

Output Wattage144W/12Vdc, 288W/24VdcSize (LxWxH)87mm x 87mm x 37mmDrive Capability5050/30/RGB 19.5 Max\*With suitable power supply5050/60/RGB 9.5 Max\*

\* Additional lengths can be driven using the SDL-RP316

## ON / OFF 64 COLOUR SELECT CIRCLE INCREASE SPEED / BRIGHTNESS DECREASE SPEED / BRIGHTNESS MODE SELECT (11 MODES)