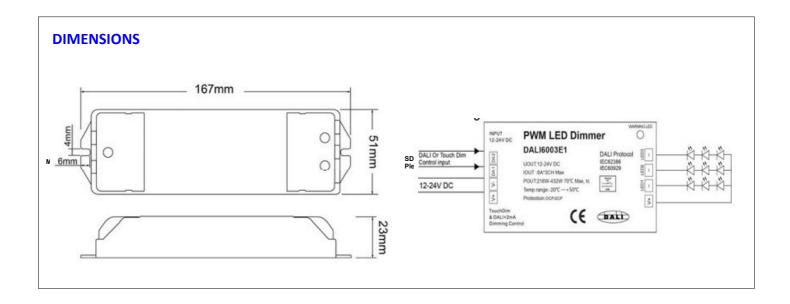

## **SPECIFICATION**

| Part No.                        | SD    |
|---------------------------------|-------|
| Supply Voltage                  | 12    |
| Output                          | 3 (   |
| Output Current (per channel)    | 6 A   |
| Output Wattage (per channel)    | 72    |
| Dimming Control DALI Definition | IEC   |
| Size (LxWxH)                    | 15    |
| Drive Capability (per channel)  | 35    |
| With suitable power supply      | 50    |
|                                 | * ^ d |

5DL/DALI/3 12/24Vdc 3 Channel 5 Amp 72W/12Vdc, 144W/24Vdc EC62386 / IEC60929 153mm x 67mm x 30mm 3528/60 14 Max\* 5050/60 5 Max\* Additional lengths can be driven using the SDL-RP306