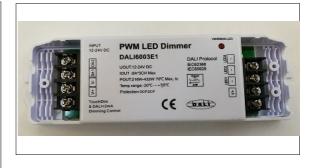

## SDL DALI Dimmer 3 Channel (SDL/DALI/3)

The SDL DALI 3 channel is a constant voltage LED dimmer. The SDL DALI dimmer allows stepless brightness control via a DALI signal. LED dimmer drivers can be installed to meet the light needs of commercial or home lighting to reduce energy costs and to extend LED life span.

## **SPECIFICATION**

| Part No.                        | SD    |
|---------------------------------|-------|
| Supply Voltage                  | 12    |
| Output                          | 3 (   |
| Output Current (per channel)    | 6 A   |
| Output Wattage (per channel)    | 72    |
| Dimming Control DALI Definition | IEC   |
| Size (LxWxH)                    | 15    |
| Drive Capability (per channel)  | 35    |
| With suitable power supply      | 50    |
|                                 | * ^ d |

5DL/DALI/3 12/24Vdc 3 Channel 5 Amp 72W/12Vdc, 144W/24Vdc EC62386 / IEC60929 153mm x 67mm x 30mm 3528/60 14 Max\* 5050/60 5 Max\* Additional lengths can be driven using the SDL-RP306