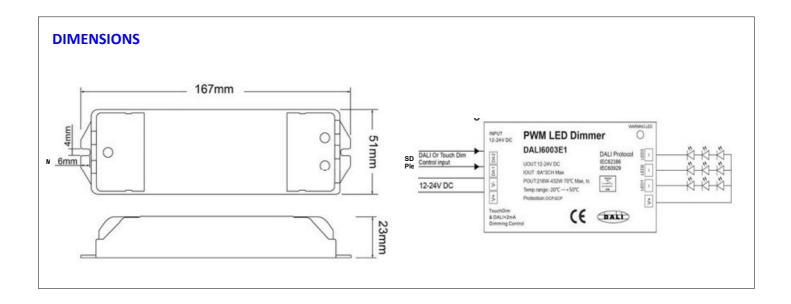

## **SPECIFICATION**

| Part No.                               | SDL/    |
|----------------------------------------|---------|
| Supply Voltage                         | 12/2    |
| Output                                 | 3 Ch    |
| Output Current (per channel)           | 6 An    |
| Output Wattage (per channel)           | 72W     |
| <b>Dimming Control DALI Definition</b> | IEC6    |
| Size (LxWxH)                           | 153r    |
| Drive Capability (per channel)         | 3528    |
| With suitable power supply             | 5050    |
|                                        | * ∆ddit |

DL/DALI/3 .2/24Vdc Channel 5 Amp 22W/12Vdc, 144W/24Vdc EC62386 / IEC60929 .53mm x 67mm x 30mm 3528/60 14 Max\* 6050/60 5 Max\* Additional lengths can be driven using the SDL-RP306