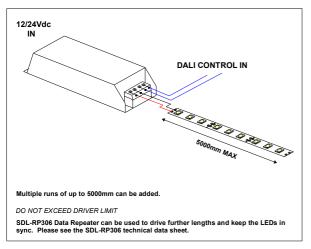

**Drive Capability** 3528/60 12 Max\* With suitable power supply 5050/60 4 Max\*

\* Additional lengths can be driven using the SDL-RP306