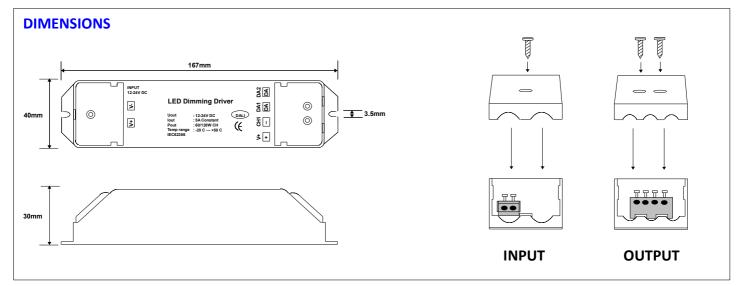

## **SPECIFICATION**

Part No. SDL/DALI/1
Supply Voltage 12/24Vdc
Output 1 Channel
Output Current (per channel) 5 Amp

Output Wattage 60W/12Vdc, 120W/24Vdc
Dimming Control DALI Definition IEC62386 / IEC60929
Size (LxWxH) 167mm x 40mm x 30mm
Drive Conshility 3538/50 13 Max\*