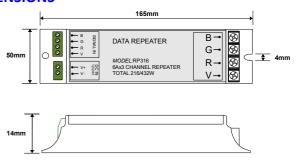

## **DIMENSIONS**

## **SPECIFICATION**

Part No. SDL/RP316
Supply Voltage 12/24Vdc
Output 3 Channel
Output Current (per channel) 6 Amp

Output Wattage216W/12Vdc, 432W/24VdcSize (LxWxH)165mm x 42mm x 21mmDrive Capability5050/30/RGB 12m MaxWith suitable power supply5050/60/RGB 24m Max