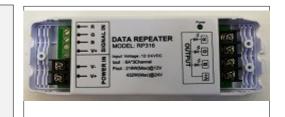

## **SDL DATA REPEATER** (SDL/RP316)

The SDL-RP306 data repeater is a purpose designed LED data repeater to boost RGB controller, LED dimmer and DMX capabilities. The SDL-RP306 is a constant voltage LED driver and is capable of driving either 12 or 24Vdc LEDs in conjunction with with a suitable SDL power power supply.

## **SPECIFICATION**

Part No. SDL/RP316
Supply Voltage 12/24Vdc
Output 3 Channel
Output Current (per channel) 6 Amp

Output Wattage216W/12Vdc, 432W/24VdcSize (LxWxH)165mm x 42mm x 21mmDrive Capability5050/30/RGB 12m MaxWith suitable power supply5050/60/RGB 24m Max