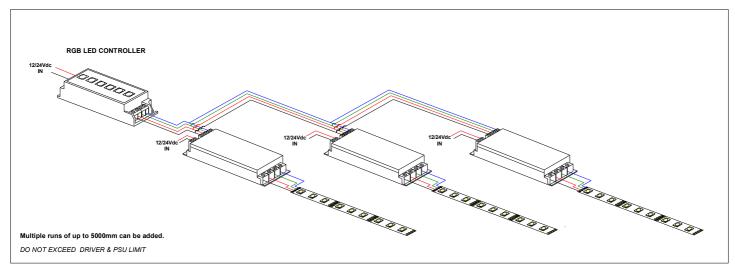

## **SDL DATA REPEATER** (SDL/RP316)

The SDL-RP306 data repeater is a purpose designed LED data repeater to boost RGB controller, LED dimmer and DMX capabilities. The SDL-RP306 is a constant voltage LED driver and is capable of driving either 12 or 24Vdc LEDs in conjunction with with a suitable SDL power power supply.