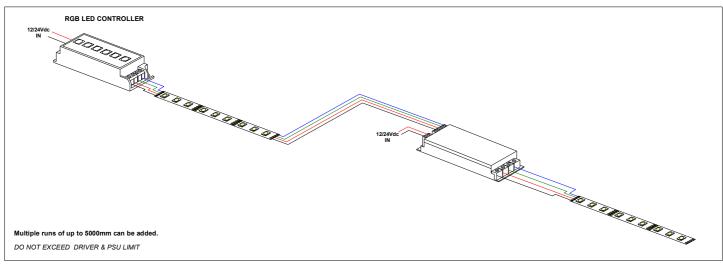

## **SDL DATA REPEATER** (SDL/RP316)

The SDL-RP306 data repeater is a purpose designed LED data repeater to boost RGB controller, LED dimmer and DMX capabilities. The SDL-RP306 is a constant voltage LED driver and is capable of driving either 12 or 24Vdc LEDs in conjunction with with a suitable SDL power power supply.

## **SPECIFICATION**

Part No. SDL/RP316
Supply Voltage 12/24Vdc
Output 3 Channel
Output Current (per channel) 6 Amp

Output Wattage216W/12Vdc, 432W/24VdcSize (LxWxH)165mm x 42mm x 21mmDrive Capability5050/30/RGB 12m MaxWith suitable power supply5050/60/RGB 24m Max