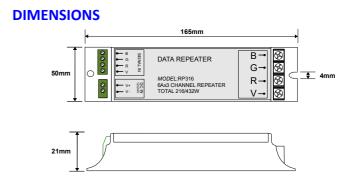

## **SPECIFICATION**

| Part No.                           | SDL/RP316              |
|------------------------------------|------------------------|
| Supply Voltage                     | 12/24Vdc               |
| Output                             | 3 Channel              |
| Output Current (per channel) 6 Amp |                        |
| Output Wattage                     | 216W/12Vdc, 432W/24Vdc |
| Size (LxWxH)                       | 165mm x 50mm x 21mm    |
| Drive Capability                   | 5050/30/RGB 12m Max    |
| With suitable power supply         | 5050/60/RGB 24m Max    |
|                                    |                        |