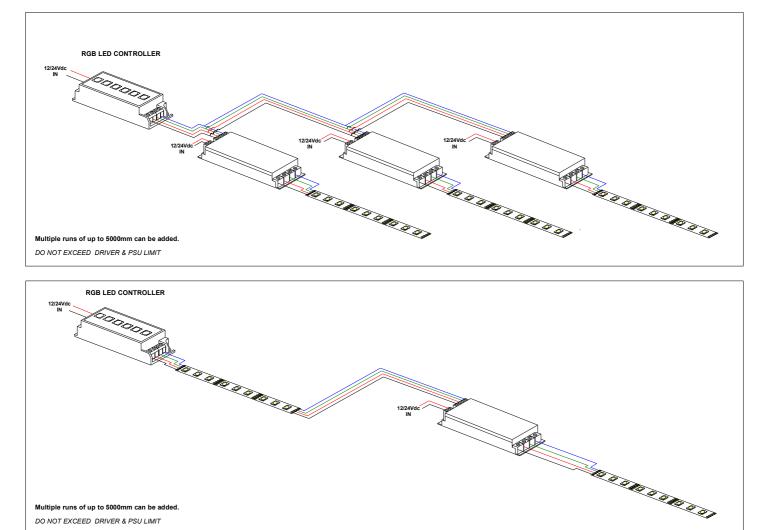

Multiple runs of up to 5000mm can be added.

DO NOT EXCEED DRIVER & PSU LIMIT

SDL Lighting, 107-109 Mowbray Drive, Blackpool, FY3 7UN (T) 0844 335 2330, (T) 07389 009 006, www.sdllighting.co.uk, contact@sdllighting.co.uk SDL Lighting is part of the Eko Forest Group Limited