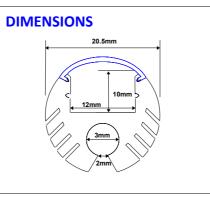

# SDL Aluminium LED Extrusions

#### SDL-AP001





#### SDL-AP002





#### SDL-AP003



#### SDL-AP004







## DOT FREE

For dot free you must use 3528/120 led strip 2216/240 led strip

## **DOT FREE**

For dot free you must use 3528/120 led strip 2216/240 led strip

SDL Lighting, 107-109 Mowbray Drive, Blackpool, FY3 7UN (T) 0844 335 2330, (T) 07389 009 006, www.sdllighting.co.uk, contact@sdllighting.co.uk SDL Lighting is part of the Eko Forest Group Limited



# SDL Aluminium LED Extrusions

#### SDL-AP007





SDL-AP008





Special Order Only 3 Week Lead time

#### SDL-AP016





Special Order Only 3 Week Lead time

## **DOT FREE**

For dot free you must use 3528/120 led strip 2216/240 led strip



# SDL Aluminium LED Extrusions

#### SDL-AP048



#### SDL-AP049



#### **DIMENSIONS**



#### Special Order Only 3 Week Lead time

#### DIMENSIONS



Special Order Only 3 Week Lead time

## **DOT FREE**

For dot free you must use 3528/120 led strip 2216/240 led strip