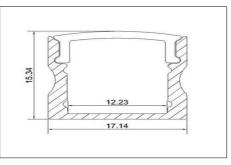

# SDL Aluminium LED Extrusions

#### SDL-AP001





#### SDL-AP002





#### SDL-AP003



#### SDL-AP004







## DOT FREE

For dot free you must use 3528/120 led strip 2216/240 led strip

## **DOT FREE**

For dot free you must use 3528/120 led strip 2216/240 led strip

SDL Lighting, 107-109 Mowbray Drive, Blackpool, FY3 7UN (T) 0844 335 2330, (T) 07389 009 006, www.sdllighting.co.uk, contact@sdllighting.co.uk SDL Lighting is part of the Eko Forest Group Limited



# SDL Aluminium LED Extrusions

#### SDL-AP007





SDL-AP008





Special Order Only 3 Week Lead time

#### SDL-AP016





Special Order Only 3 Week Lead time

## **DOT FREE**

For dot free you must use 3528/120 led strip 2216/240 led strip



# SDL Aluminium LED Extrusions

#### SDL-AP048



#### SDL-AP049



#### **DIMENSIONS**



#### Special Order Only 3 Week Lead time

#### DIMENSIONS



Special Order Only 3 Week Lead time

## **