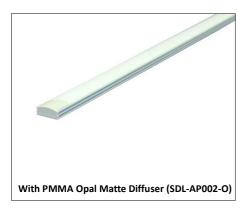

# SDL Aluminium LED Extrusions

#### SDL-AP001





#### SDL-AP002





#### SDL-AP003



#### SDL-AP004







## DOT FREE

For dot free you must use 3528/120 led strip 2216/240 led strip

## **DOT FREE**

For dot free you must use 3528/120 led strip 2216/240 led strip

SDL Lighting, 107-109 Mowbray Drive, Blackpool, FY3 7UN (T) 0844 335 2330, (T) 07389 009 006, www.sdllighting.co.uk, contact@sdllighting.co.uk SDL Lighting is part of the Eko Forest Group Limited



# SDL Aluminium LED Extrusions

#### SDL-AP007





SDL-AP008





Special Order Only 3 Week Lead time

#### SDL-AP016





Special Order Only 3 Week Lead time

## **DOT FREE**

For dot free you must use 3528/120 led strip 2216/240 led strip



# SDL Aluminium LED Extrusions

#### SDL-AP048



#### SDL-AP049



#### **DIMENSIONS**



#### Special Order Only 3 Week Lead time

#### DIMENSIONS