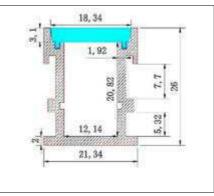

#### SDL-AP003



#### SDL-AP004







## DOT FREE

For dot free you must use 3528/120 led strip 2216/240 led strip

## **DOT FREE**

For dot free you must use 3528/120 led strip 2216/240 led strip

SDL Lighting, 107-109 Mowbray Drive, Blackpool, FY3 7UN (T) 0844 335 2330, (T) 07389 009 006, www.sdllighting.co.uk, contact@sdllighting.co.uk SDL Lighting is part of the Eko Forest Group Limited



# SDL Aluminium LED Extrusions

#### SDL-AP007





SDL-AP008





Special Order Only 3 Week Lead time

#### SDL-AP016





Special Order Only 3 Week Lead time

## **DOT FREE**

For dot free you must use 3528/120 led strip 2216/240 led strip



# SDL Aluminium LED Extrusions

#### SDL-AP048



#### SDL-AP049



#### **DIMENSIONS**



#### Special Order Only 3 Week Lead time

#### DIMENSIONS



Special Order Only 3 Week Lead time

## **DOT FREE**

For dot free you must use 3528/120 led strip 2216/240 led strip