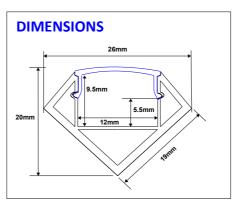

# SDL Aluminium LED Extrusions

#### SDL-AP001





#### SDL-AP002





#### SDL-AP003



#### SDL-AP004







## DOT FREE

For dot free you must use 3528/120 led strip 2216/240 led strip

## **DOT FREE**

For dot free you must use 3528/120 led strip 2216/240 led strip

SDL Lighting, 107-109 Mowbray Drive, Blackpool, FY3 7UN (T) 0844 335 2330, (T) 07389 009 006, www.sdllighting.co.uk, contact@sdllighting.co.uk SDL Lighting is part of the Eko Forest Group Limited



# SDL Aluminium LED Extrusions

#### SDL-AP007





SDL-AP008





Special Order Only 3 Week Lead time

#### SDL-AP016





Special Order Only 3 Week Lead time

## **DOT FREE**

For dot free you must use 3528/120 led strip 2216/240 led strip



# SDL Aluminium LED Extrusions

#### SDL-AP048



#### SDL-AP049



#### **DIMENSIONS**



#### Special Order Only 3 Week Lead time

#### DIMENSIONS



Special Order Only 3 Week Lead time

## **DOT FREE**

For dot free you must use 3528/120 led strip 2216/240 led strip