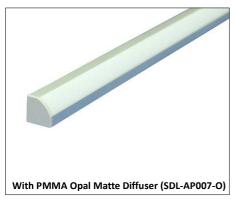

# SDL Aluminium LED Extrusions

#### SDL-AP001





#### SDL-AP002





#### SDL-AP003



#### SDL-AP004







## DOT FREE

For dot free you must use 3528/120 led strip 2216/240 led strip

## **DOT FREE**

For dot free you must use 3528/120 led strip 2216/240 led strip

SDL Lighting, 107-109 Mowbray Drive, Blackpool, FY3 7UN (T) 0844 335 2330, (T) 07389 009 006, www.sdllighting.co.uk, contact@sdllighting.co.uk SDL Lighting is part of the Eko Forest Group Limited



# SDL Aluminium LED Extrusions

#### SDL-AP007





SDL-AP008





Special Order Only 3 Week Lead time

#### SDL-AP016





Special Order Only 3 Week Lead time

## **DOT FREE**

For dot free you must use 3528/120 led strip 2216/240 led strip



# SDL Aluminium LED Extrusions

#### SDL-AP048



#### SDL-AP049



#### **DIMENSIONS**



#### Special Order Only 3 Week Lead time

#### DIMENSIONS



Special Order Only 3 Week Lead time

## **DOT FREE**

For dot free you must use 3528/120 led strip 2216/240 led strip