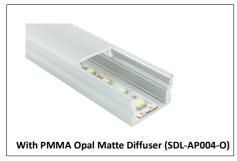

# SDL Aluminium LED Extrusions

#### SDL-AP001





#### SDL-AP002





#### SDL-AP003



#### SDL-AP004







## DOT FREE

For dot free you must use 3528/120 led strip 2216/240 led strip

## **DOT FREE**

For dot free you must use 3528/120 led strip 2216/240 led strip

SDL Lighting, 107-109 Mowbray Drive, Blackpool, FY3 7UN (T) 0844 335 2330, (T) 07389 009 006, www.sdllighting.co.uk, contact@sdllighting.co.uk SDL Lighting is part of the Eko Forest Group Limited



# SDL Aluminium LED Extrusions

#### SDL-AP007





SDL-AP008





Special Order Only 3 Week Lead time

#### SDL-AP016





Special Order Only 3 Week Lead time

## **DOT FREE**

For dot free you must use 3528/120 led strip 2216/240 led strip



# SDL Aluminium LED Extrusions

#### SDL-AP048



#### SDL-AP049



#### **DIMENSIONS**



#### Special Order Only 3 Week Lead time

#### DIMENSIONS



Special Order Only 3 Week Lead time

#