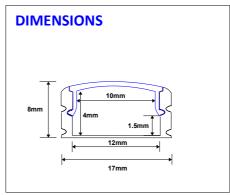

# SDL Aluminium LED Extrusions

#### SDL-AP001





#### SDL-AP002





#### SDL-AP003



#### SDL-AP004







## DOT FREE

For dot free you must use 3528/120 led strip 2216/240 led strip

## **DOT FREE**

For dot free you must use 3528/120 led strip 2216/240 led strip

SDL Lighting, 107-109 Mowbray Drive, Blackpool, FY3 7UN (T) 0844 335 2330, (T) 07389 009 006, www.sdllighting.co.uk, contact@sdllighting.co.uk SDL Lighting is part of the Eko Forest Group Limited



# SDL Aluminium LED Extrusions

#### SDL-AP007





SDL-AP008





Special Order Only 3 Week Lead time

#### SDL-AP016





Special Order Only 3 Week Lead time

## **DOT FREE**

For dot free you must use 3528/120 led strip 2216/240 led strip



# SDL Aluminium LED Extrusions

#### SDL-AP048



#### SDL-AP049



#### **DIMENSIONS**



#### Special Order Only 3 Week Lead time

#### DIMENSIONS



Sp