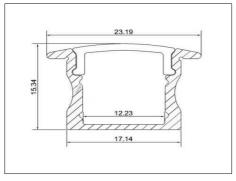

# SDL Aluminium LED Extrusions

#### SDL-AP001





#### SDL-AP002





#### SDL-AP003



#### SDL-AP004







## DOT FREE

For dot free you must use 3528/120 led strip 2216/240 led strip

## **DOT FREE**

For dot free you must use 3528/120 led strip 2216/240 led strip

SDL Lighting, 107-109 Mowbray Drive, Blackpool, FY3 7UN (T) 0844 335 2330, (T) 07389 009 006, www.sdllighting.co.uk, contact@sdllighting.co.uk SDL Lighting is part of the Eko Forest Group Limited



# SDL Aluminium LED Extrusions

#### SDL-AP007





SDL-AP008





Special Order Only 3 Week Lead time

#### SDL-AP016





Special Order Only 3 Week Lead time

## **DOT FREE**

For dot free you must use 3528/120 led strip 2216/240 led strip



# SDL Aluminium LED Extrusions

#### SDL-AP048



#### SDL-AP049



#### **DIMENSIONS**



#### Special Order Only 3 Week Lead time

#### DIMENSIONS



Special Order Only 3 Week Lead time

##