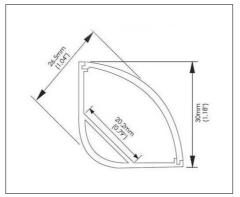

# SDL Aluminium LED Extrusions

#### SDL-AP001





#### SDL-AP002





#### SDL-AP003



#### SDL-AP004







## DOT FREE

For dot free you must use 3528/120 led strip 2216/240 led strip

## **DOT FREE**

For dot free you must use 3528/120 led strip 2216/240 led strip

SDL Lighting, 107-109 Mowbray Drive, Blackpool, FY3 7UN (T) 0844 335 2330, (T) 07389 009 006, www.sdllighting.co.uk, contact@sdllighting.co.uk SDL Lighting is part of the Eko Forest Group Limited



# SDL Aluminium LED Extrusions

#### SDL-AP007





SDL-AP008





Special Order Only 3 Week Lead time

#### SDL-AP016





Special Order Only 3 Week Lead time

## **DOT FREE**

For dot free you must use 3528/120 led strip 2216/240 led strip



# SDL Aluminium LED Extrusions

#### SDL-AP048



#### SDL-AP049



#### **DIMENSIONS**



#### Special Order Only 3 Week Lead time

#### DIMENSIONS



Special Order Only 3 Week Lead time

## **DOT FREE**

For dot free you must use 3528/120 led strip 2216/240 led strip