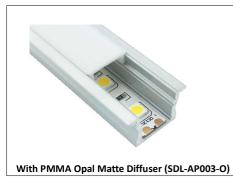

# SDL Aluminium LED Extrusions

#### SDL-AP001





#### SDL-AP002





#### SDL-AP003



#### SDL-AP004







## DOT FREE

For dot free you must use 3528/120 led strip 2216/240 led strip

## **DOT FREE**

For dot free you must use 3528/120 led strip 2216/240 led strip

SDL Lighting, 107-109 Mowbray Drive, Blackpool, FY3 7UN (T) 0844 335 2330, (T) 07389 009 006, www.sdllighting.co.uk, contact@sdllighting.co.uk SDL Lighting is part of the Eko Forest Group Limited



# SDL Aluminium LED Extrusions

#### SDL-AP007





SDL-AP008





Special Order Only 3 Week Lead time

#### SDL-AP016





Special Order Only 3 Week Lead time

## **DOT FREE**

For dot free you must use 3528/120 led strip 2216/240 led strip



# SDL Aluminium LED Extrusions

#### SDL-AP048



#### SDL-AP049



#### **DIMENSIONS**



#### Special Order Only 3 Week Lead time

#### DIMENSIONS



Special Order Only 3