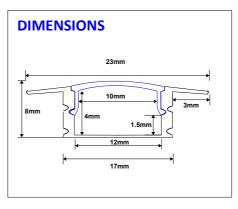

# SDL Aluminium LED Extrusions

#### SDL-AP001





#### SDL-AP002





#### SDL-AP003



#### SDL-AP004







## DOT FREE

For dot free you must use 3528/120 led strip 2216/240 led strip

## **DOT FREE**

For dot free you must use 3528/120 led strip 2216/240 led strip

SDL Lighting, 107-109 Mowbray Drive, Blackpool, FY3 7UN (T) 0844 335 2330, (T) 07389 009 006, www.sdllighting.co.uk, contact@sdllighting.co.uk SDL Lighting is part of the Eko Forest Group Limited



# SDL Aluminium LED Extrusions

#### SDL-AP007





SDL-AP008





Special Order Only 3 Week Lead time

#### SDL-AP016





Special Order Only 3 Week Lead time

## **DOT FREE**

For dot free you must use 3528/120 led strip 2216/240 led strip



# SDL Aluminium LED Extrusions

#### SDL-AP048



#### SDL-AP049



#### **DIMENSIONS**



#### Special Order Only 3 Week Lead time

#