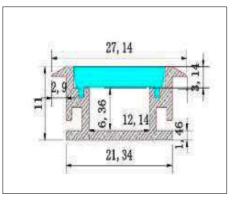

Aluminium LED Extrusions

#### SDL-AP001





#### SDL-AP002





#### SDL-AP003



#### SDL-AP004







## DOT FREE

For dot free you must use 3528/120 led strip 2216/240 led strip

## **DOT FREE**

For dot free you must use 3528/120 led strip 2216/240 led strip

SDL Lighting, 107-109 Mowbray Drive, Blackpool, FY3 7UN (T) 0844 335 2330, (T) 07389 009 006, www.sdllighting.co.uk, contact@sdllighting.co.uk SDL Lighting is part of the Eko Forest Group Limited



# SDL Aluminium LED Extrusions

#### SDL-AP007





SDL-AP008





Special Order Only 3 Week Lead time

#### SDL-AP016





Special Order Only 3 Week Lead time

## **DOT FREE**

For dot free you must use 3528/120 led strip 2216/240 led strip



# SDL Aluminium LED Extrusions

#### SDL-AP048



#### SDL-AP049



#### **DIMENSIONS**



#### Special Order Only 3 Week Lead time

#### DIMENSIONS



Special Order Only 3 Week Lead time

## **DOT FREE**

For dot free you must use 3528/120 led strip 2216/240 led strip