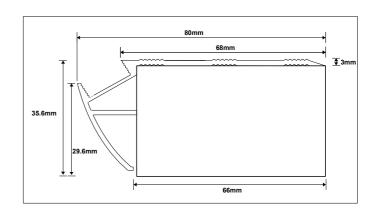

LEDs Per Section 3 Max Length 33m

#### **SPECIFICATION: Red & Amber**

Part No. CSF-R/A Voltage 12Vdc

**Power Consumption** 2.16W / 180mA per metre

**LED Qty** 36 per metre

LED Size 3020

Size (WxH)12mm x 6mmCutting Interval139mmLEDs Per Section5Max Length44mm

# DIMENSIONS White/Blue/Green 33m MAX Red/Amber 44m MAX 12mm 6mm T

#### THE RIGHT POWER SUPPLY UNIT? White/Blue/Green Red/Amber SDL36 Up to 8m Up to 15m SDL72 Up to 17m Up to 30m SDL120 Up to 29m Up to 51m SDL150 Up to 65m Up to 37m **SDL200** Up to 50m Up to 86m SDL350 Up to 88m Up to 157m

#### **LIGHT OUTPUT** Lumen/Watt Lumen **Cool White** 54.95 19.83 Warm White 68.79 25.20 Green 71.87 26.70 Blue 15.60 5.55 Red 5.85 3.75 **Amber** 18.64 9.85





# **CoolStrip Flex Accessories**

# **Aluminium Stair Nosing (CSF-ASN)**





# **Aluminium Walkover Profile (CSF-AWP)**





## **Self Adhesive Plastic Channel (CSF-PC)**





# **End Terminatvion Lead (CSF-ETL)**





#### Male Connector (CSF-MC)



## Female Connector (CSF-FC)



#### L Connector (CSF-LC)



End Cap (CSF-EC)