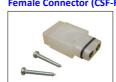

m x 6mmCutting Interval139mmLEDs Per Section5Max Length44mm

# DIMENSIONS White/Blue/Green 33m MAX Red/Amber 44m MAX 12mm 6mm T

#### THE RIGHT POWER SUPPLY UNIT? White/Blue/Green Red/Amber SDL36 Up to 8m Up to 15m SDL72 Up to 17m Up to 30m SDL120 Up to 29m Up to 51m SDL150 Up to 65m Up to 37m **SDL200** Up to 50m Up to 86m SDL350 Up to 88m Up to 157m

#### **LIGHT OUTPUT** Lumen/Watt Lumen **Cool White** 54.95 19.83 Warm White 68.79 25.20 Green 71.87 26.70 Blue 15.60 5.55 Red 5.85 3.75 **Amber** 18.64 9.85





# **CoolStrip Flex Accessories**

# **Aluminium Stair Nosing (CSF-ASN)**





# **Aluminium Walkover Profile (CSF-AWP)**





## **Self Adhesive Plastic Channel (CSF-PC)**





# **End Terminatvion Lead (CSF-ETL)**





#### Male Connector (CSF-MC)



## Female Connector (CSF-FC)



#### L Connector (CSF-LC)



End Cap (CSF-EC)