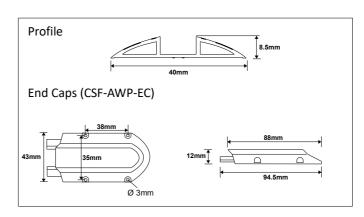

FICATION: Red & Amber**

Part No. CSF-R/A Voltage 12Vdc

**Power Consumption** 2.16W / 180mA per metre

**LED Qty** 36 per metre

LED Size 3020

Size (WxH)12mm x 6mmCutting Interval139mmLEDs Per Section5Max Length44mm

# DIMENSIONS White/Blue/Green 33m MAX Red/Amber 44m MAX 12mm 6mm T

#### THE RIGHT POWER SUPPLY UNIT? White/Blue/Green Red/Amber SDL36 Up to 8m Up to 15m SDL72 Up to 17m Up to 30m SDL120 Up to 29m Up to 51m SDL150 Up to 65m Up to 37m **SDL200** Up to 50m Up to 86m SDL350 Up to 88m Up to 157m

#### **LIGHT OUTPUT** Lumen/Watt Lumen **Cool White** 54.95 19.83 Warm White 68.79 25.20 Green 71.87 26.70 Blue 15.60 5.55 Red 5.85 3.75 **Amber** 18.64 9.85





# **CoolStrip Flex Accessories**

# **Aluminium Stair Nosing (CSF-ASN)**





# **Aluminium Walkover Profile (CSF-AWP)**





## **Self Adhesive Plastic Channel (CSF-PC)**





# **End Terminatvion Lead (CSF-ETL)**





#### Male Connector (CSF-MC)



## Female Connector (CSF-FC)



#### L Connector (CSF-LC)



End Cap (CSF-EC)