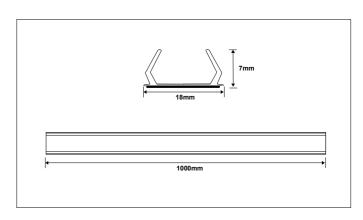

2Vdc

**Power Consumption** 2.16W / 180mA per metre

**LED Qty** 36 per metre

LED Size 3020

Size (WxH)12mm x 6mmCutting Interval139mmLEDs Per Section5Max Length44mm

# DIMENSIONS White/Blue/Green 33m MAX Red/Amber 44m MAX 12mm 6mm T

#### THE RIGHT POWER SUPPLY UNIT? White/Blue/Green Red/Amber SDL36 Up to 8m Up to 15m SDL72 Up to 17m Up to 30m SDL120 Up to 29m Up to 51m SDL150 Up to 65m Up to 37m **SDL200** Up to 50m Up to 86m SDL350 Up to 88m Up to 157m

#### **LIGHT OUTPUT** Lumen/Watt Lumen **Cool White** 54.95 19.83 Warm White 68.79 25.20 Green 71.87 26.70 Blue 15.60 5.55 Red 5.85 3.75 **Amber** 18.64 9.85





# **CoolStrip Flex Accessories**

# **Aluminium Stair Nosing (CSF-ASN)**





# **Aluminium Walkover Profile (CSF-AWP)**





## **Self Adhesive Plastic Channel (CSF-PC)**





# **End Terminatvion Lead (CSF-ETL)**





#### Male Connector (CSF-MC)



## Female Connector (CSF-FC)



#### L Connector (CSF-LC)



End Cap (CSF-EC)