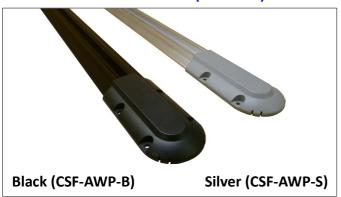

CIFICATION: Red & Amber**

Part No. CSF-R/A Voltage 12Vdc

**Power Consumption** 2.16W / 180mA per metre

**LED Qty** 36 per metre

LED Size 3020

Size (WxH)12mm x 6mmCutting Interval139mmLEDs Per Section5Max Length44mm

# DIMENSIONS White/Blue/Green 33m MAX Red/Amber 44m MAX 12mm 6mm T

#### THE RIGHT POWER SUPPLY UNIT? White/Blue/Green Red/Amber SDL36 Up to 8m Up to 15m SDL72 Up to 17m Up to 30m SDL120 Up to 29m Up to 51m SDL150 Up to 65m Up to 37m **SDL200** Up to 50m Up to 86m SDL350 Up to 88m Up to 157m

#### **LIGHT OUTPUT** Lumen/Watt Lumen **Cool White** 54.95 19.83 Warm White 68.79 25.20 Green 71.87 26.70 Blue 15.60 5.55 Red 5.85 3.75 **Amber** 18.64 9.85





# **CoolStrip Flex Accessories**

# **Aluminium Stair Nosing (CSF-ASN)**





# **Aluminium Walkover Profile (CSF-AWP)**





## **Self Adhesive Plastic Channel (CSF-PC)**





# **End Terminatvion Lead (CSF-ETL)**





#### Male Connector (CSF-MC)



## Female Connector (CSF-FC)



#### L Connector (CSF-LC)



End Cap (CSF-EC)