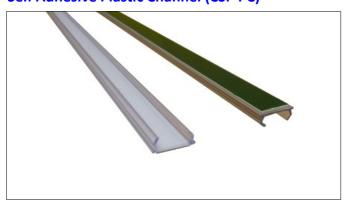

12Vdc

**Power Consumption** 2.16W / 180mA per metre

**LED Qty** 36 per metre

LED Size 3020

Size (WxH)12mm x 6mmCutting Interval139mmLEDs Per Section5Max Length44mm

# DIMENSIONS White/Blue/Green 33m MAX Red/Amber 44m MAX 12mm 6mm T

#### THE RIGHT POWER SUPPLY UNIT? White/Blue/Green Red/Amber SDL36 Up to 8m Up to 15m SDL72 Up to 17m Up to 30m SDL120 Up to 29m Up to 51m SDL150 Up to 65m Up to 37m **SDL200** Up to 50m Up to 86m SDL350 Up to 88m Up to 157m

#### **LIGHT OUTPUT** Lumen/Watt Lumen **Cool White** 54.95 19.83 Warm White 68.79 25.20 Green 71.87 26.70 Blue 15.60 5.55 Red 5.85 3.75 **Amber** 18.64 9.85





# **CoolStrip Flex Accessories**

# **Aluminium Stair Nosing (CSF-ASN)**





# **Aluminium Walkover Profile (CSF-AWP)**





## **Self Adhesive Plastic Channel (CSF-PC)**





# **End Terminatvion Lead (CSF-ETL)**





#### Male Connector (CSF-MC)



## Female Connector (CSF-FC)



#### L Connector (CSF-LC)



End Cap (CSF-EC)