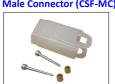

re

LED Size 3020

Size (WxH)12mm x 6mmCutting Interval139mmLEDs Per Section5Max Length44mm

# DIMENSIONS White/Blue/Green 33m MAX Red/Amber 44m MAX 12mm 6mm T

#### THE RIGHT POWER SUPPLY UNIT? White/Blue/Green Red/Amber SDL36 Up to 8m Up to 15m SDL72 Up to 17m Up to 30m SDL120 Up to 29m Up to 51m SDL150 Up to 65m Up to 37m **SDL200** Up to 50m Up to 86m SDL350 Up to 88m Up to 157m

#### **LIGHT OUTPUT** Lumen/Watt Lumen **Cool White** 54.95 19.83 Warm White 68.79 25.20 Green 71.87 26.70 Blue 15.60 5.55 Red 5.85 3.75 **Amber** 18.64 9.85





# **CoolStrip Flex Accessories**

# **Aluminium Stair Nosing (CSF-ASN)**





# **Aluminium Walkover Profile (CSF-AWP)**





## **Self Adhesive Plastic Channel (CSF-PC)**





# **End Terminatvion Lead (CSF-ETL)**





#### Male Connector (CSF-MC)



## Female Connector (CSF-FC)



#### L Connector (CSF-LC)



End Cap (CSF-EC)