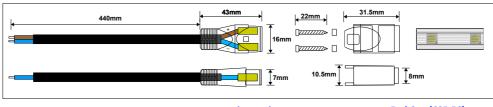

er metre

**LED Qty** 36 per metre

LED Size 3020

Size (WxH)12mm x 6mmCutting Interval139mmLEDs Per Section5Max Length44mm

# DIMENSIONS White/Blue/Green 33m MAX Red/Amber 44m MAX 12mm 6mm T

#### THE RIGHT POWER SUPPLY UNIT? White/Blue/Green Red/Amber SDL36 Up to 8m Up to 15m SDL72 Up to 17m Up to 30m SDL120 Up to 29m Up to 51m SDL150 Up to 65m Up to 37m **SDL200** Up to 50m Up to 86m SDL350 Up to 88m Up to 157m

#### **LIGHT OUTPUT** Lumen/Watt Lumen **Cool White** 54.95 19.83 Warm White 68.79 25.20 Green 71.87 26.70 Blue 15.60 5.55 Red 5.85 3.75 **Amber** 18.64 9.85





# **CoolStrip Flex Accessories**

# **Aluminium Stair Nosing (CSF-ASN)**





# **Aluminium Walkover Profile (CSF-AWP)**





## **Self Adhesive Plastic Channel (CSF-PC)**





# **End Terminatvion Lead (CSF-ETL)**





#### Male Connector (CSF-MC)



## Female Connector (CSF-FC)



#### L Connector (CSF-LC)



End Cap (CSF-EC)