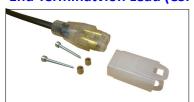

per metre

**LED Qty** 36 per metre

LED Size 3020

Size (WxH)12mm x 6mmCutting Interval139mmLEDs Per Section5Max Length44mm

# DIMENSIONS White/Blue/Green 33m MAX Red/Amber 44m MAX 12mm 6mm T

#### THE RIGHT POWER SUPPLY UNIT? White/Blue/Green Red/Amber SDL36 Up to 8m Up to 15m SDL72 Up to 17m Up to 30m SDL120 Up to 29m Up to 51m SDL150 Up to 65m Up to 37m **SDL200** Up to 50m Up to 86m SDL350 Up to 88m Up to 157m

#### **LIGHT OUTPUT** Lumen/Watt Lumen **Cool White** 54.95 19.83 Warm White 68.79 25.20 Green 71.87 26.70 Blue 15.60 5.55 Red 5.85 3.75 **Amber** 18.64 9.85





# **CoolStrip Flex Accessories**

# **Aluminium Stair Nosing (CSF-ASN)**





# **Aluminium Walkover Profile (CSF-AWP)**





## **Self Adhesive Plastic Channel (CSF-PC)**





# **End Terminatvion Lead (CSF-ETL)**





#### Male Connector (CSF-MC)



## Female Connector (CSF-FC)



#### L Connector (CSF-LC)



End Cap (CSF-EC)