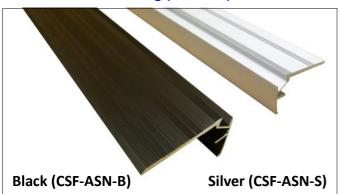

m

LEDs Per Section 3 Max Length 33m

#### **SPECIFICATION: Red & Amber**

Part No. CSF-R/A Voltage 12Vdc

**Power Consumption** 2.16W / 180mA per metre

**LED Qty** 36 per metre

LED Size 3020

Size (WxH)12mm x 6mmCutting Interval139mmLEDs Per Section5Max Length44mm

# DIMENSIONS White/Blue/Green 33m MAX Red/Amber 44m MAX 12mm 6mm T

#### THE RIGHT POWER SUPPLY UNIT? White/Blue/Green Red/Amber SDL36 Up to 8m Up to 15m SDL72 Up to 17m Up to 30m SDL120 Up to 29m Up to 51m SDL150 Up to 65m Up to 37m **SDL200** Up to 50m Up to 86m SDL350 Up to 88m Up to 157m

#### **LIGHT OUTPUT** Lumen/Watt Lumen **Cool White** 54.95 19.83 Warm White 68.79 25.20 Green 71.87 26.70 Blue 15.60 5.55 Red 5.85 3.75 **Amber** 18.64 9.85





# **CoolStrip Flex Accessories**

# **Aluminium Stair Nosing (CSF-ASN)**





# **Aluminium Walkover Profile (CSF-AWP)**





## **Self Adhesive Plastic Channel (CSF-PC)**





# **End Terminatvion Lead (CSF-ETL)**





#### Male Connector (CSF-MC)



## Female Connector (CSF-FC)



#### L Connector (CSF-LC)



End Cap (CSF-EC)