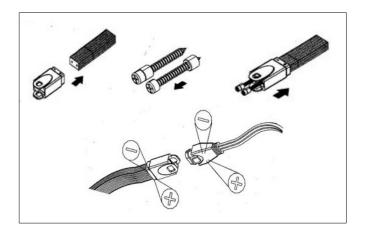

# **End Terminatvion Lead (CSF-ETL)**

#### Male Connector (CSF-MC)

## Female Connector (CSF-FC)

#### L Connector (CSF-LC)

End Cap (CSF-EC)