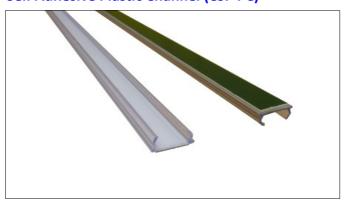

sumption** 2.16W / 180mA per metre

**LED Qty** 36 per metre

LED Size 3020

Size (WxH)12mm x 6mmCutting Interval139mmLEDs Per Section5Max Length44mm

# DIMENSIONS White/Blue/Green 33m MAX Red/Amber 44m MAX 12mm 6mm T

### THE RIGHT POWER SUPPLY UNIT? White/Blue/Green Red/Amber SDL36 Up to 8m Up to 15m SDL72 Up to 17m Up to 30m SDL120 Up to 29m Up to 51m SDL150 Up to 65m Up to 37m **SDL200** Up to 50m Up to 86m SDL350 Up to 88m Up to 157m

### **LIGHT OUTPUT** Lumen/Watt Lumen **Cool White** 54.95 19.83 Warm White 68.79 25.20 Green 71.87 26.70 Blue 15.60 5.55 Red 5.85 3.75 **Amber** 18.64 9.85





led lighting experts

# **CoolStrip Flex Accessories**

# **Aluminium Stair Nosing (CSF-ASN)**





# **Aluminium Walkover Profile (CSF-AWP)**





# **Self Adhesive Plastic Channel (CSF-PC)**





# **End Terminatvion Lead (CSF-ETL)**





Male Connector (CSF-MC)



Female Connector (CSF-FC)



End Cap (CSF-EC)