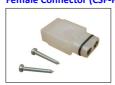

# **End Terminatvion Lead (CSF-ETL)**

Male Connector (CSF-MC)

Female Connector (CSF-FC)

End Cap (CSF-EC)