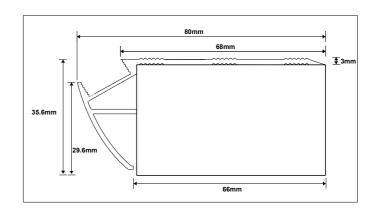

3 Max Length 33m

## **SPECIFICATION: Red & Amber**

Part No. CSF-R/A Voltage 12Vdc

**Power Consumption** 2.16W / 180mA per metre

**LED Qty** 36 per metre

LED Size 3020

Size (WxH)12mm x 6mmCutting Interval139mmLEDs Per Section5Max Length44mm

# DIMENSIONS White/Blue/Green 33m MAX Red/Amber 44m MAX 12mm 6mm T

### THE RIGHT POWER SUPPLY UNIT? White/Blue/Green Red/Amber SDL36 Up to 8m Up to 15m SDL72 Up to 17m Up to 30m SDL120 Up to 29m Up to 51m SDL150 Up to 65m Up to 37m **SDL200** Up to 50m Up to 86m SDL350 Up to 88m Up to 157m

### **LIGHT OUTPUT** Lumen/Watt Lumen **Cool White** 54.95 19.83 Warm White 68.79 25.20 Green 71.87 26.70 Blue 15.60 5.55 Red 5.85 3.75 **Amber** 18.64 9.85





led lighting experts

# **CoolStrip Flex Accessories**

# **Aluminium Stair Nosing (CSF-ASN)**





# **Aluminium Walkover Profile (CSF-AWP)**





# **Self Adhesive Plastic Channel (CSF-PC)**





# **End Terminatvion Lead (CSF-ETL)**





Male Connector (CSF-MC)



Female Connector (CSF-FC)



End Cap (CSF-EC)