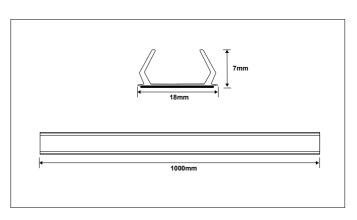

mption** 2.16W / 180mA per metre

**LED Qty** 36 per metre

LED Size 3020

Size (WxH)12mm x 6mmCutting Interval139mmLEDs Per Section5Max Length44mm

# DIMENSIONS White/Blue/Green 33m MAX Red/Amber 44m MAX 12mm 6mm T

### THE RIGHT POWER SUPPLY UNIT? White/Blue/Green Red/Amber SDL36 Up to 8m Up to 15m SDL72 Up to 17m Up to 30m SDL120 Up to 29m Up to 51m SDL150 Up to 65m Up to 37m **SDL200** Up to 50m Up to 86m SDL350 Up to 88m Up to 157m

### **LIGHT OUTPUT** Lumen/Watt Lumen **Cool White** 54.95 19.83 Warm White 68.79 25.20 Green 71.87 26.70 Blue 15.60 5.55 Red 5.85 3.75 **Amber** 18.64 9.85





led lighting experts

# **CoolStrip Flex Accessories**

# **Aluminium Stair Nosing (CSF-ASN)**





# **Aluminium Walkover Profile (CSF-AWP)**





# **Self Adhesive Plastic Channel (CSF-PC)**





# **End Terminatvion Lead (CSF-ETL)**





Male Connector (CSF-MC)



Female Connector (CSF-FC)



End Cap (CSF-EC)