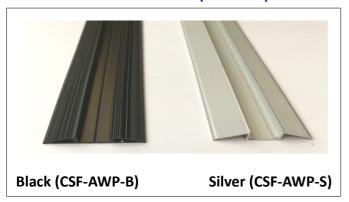

ber**

Part No. CSF-R/A Voltage 12Vdc

**Power Consumption** 2.16W / 180mA per metre

**LED Qty** 36 per metre

LED Size 3020

Size (WxH)12mm x 6mmCutting Interval139mmLEDs Per Section5Max Length44mm

# DIMENSIONS White/Blue/Green 33m MAX Red/Amber 44m MAX 12mm 6mm T

### THE RIGHT POWER SUPPLY UNIT? White/Blue/Green Red/Amber SDL36 Up to 8m Up to 15m SDL72 Up to 17m Up to 30m SDL120 Up to 29m Up to 51m SDL150 Up to 65m Up to 37m **SDL200** Up to 50m Up to 86m SDL350 Up to 88m Up to 157m

### **LIGHT OUTPUT** Lumen/Watt Lumen **Cool White** 54.95 19.83 Warm White 68.79 25.20 Green 71.87 26.70 Blue 15.60 5.55 Red 5.85 3.75 **Amber** 18.64 9.85





led lighting experts

# **CoolStrip Flex Accessories**

# **Aluminium Stair Nosing (CSF-ASN)**





# **Aluminium Walkover Profile (CSF-AWP)**





# **Self Adhesive Plastic Channel (CSF-PC)**





# **End Terminatvion Lead (CSF-ETL)**





Male Connector (CSF-MC)



Female Connector (CSF-FC)



End Cap (CSF-EC)