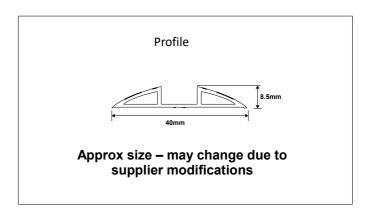

r**

Part No. CSF-R/A Voltage 12Vdc

**Power Consumption** 2.16W / 180mA per metre

**LED Qty** 36 per metre

LED Size 3020

Size (WxH)12mm x 6mmCutting Interval139mmLEDs Per Section5Max Length44mm

# DIMENSIONS White/Blue/Green 33m MAX Red/Amber 44m MAX 12mm 6mm T

### THE RIGHT POWER SUPPLY UNIT? White/Blue/Green Red/Amber SDL36 Up to 8m Up to 15m SDL72 Up to 17m Up to 30m SDL120 Up to 29m Up to 51m SDL150 Up to 65m Up to 37m **SDL200** Up to 50m Up to 86m SDL350 Up to 88m Up to 157m

### **LIGHT OUTPUT** Lumen/Watt Lumen **Cool White** 54.95 19.83 Warm White 68.79 25.20 Green 71.87 26.70 Blue 15.60 5.55 Red 5.85 3.75 **Amber** 18.64 9.85





led lighting experts

# **CoolStrip Flex Accessories**

# **Aluminium Stair Nosing (CSF-ASN)**





# **Aluminium Walkover Profile (CSF-AWP)**





# **Self Adhesive Plastic Channel (CSF-PC)**





# **End Terminatvion Lead (CSF-ETL)**





Male Connector (CSF-MC)



Female Connector (CSF-FC)



End Cap (CSF-EC)