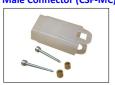

# **End Terminatvion Lead (CSF-ETL)**

Male Connector (CSF-MC)

Female Connector (CSF-FC)

End Cap (CSF-EC)