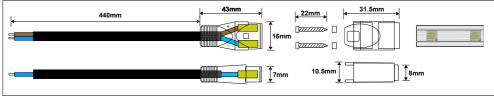

** 36 per metre

LED Size 3020

Size (WxH)12mm x 6mmCutting Interval139mmLEDs Per Section5Max Length44mm

# DIMENSIONS White/Blue/Green 33m MAX Red/Amber 44m MAX 12mm 6mm T

### THE RIGHT POWER SUPPLY UNIT? White/Blue/Green Red/Amber SDL36 Up to 8m Up to 15m SDL72 Up to 17m Up to 30m SDL120 Up to 29m Up to 51m SDL150 Up to 65m Up to 37m **SDL200** Up to 50m Up to 86m SDL350 Up to 88m Up to 157m

### **LIGHT OUTPUT** Lumen/Watt Lumen **Cool White** 54.95 19.83 Warm White 68.79 25.20 Green 71.87 26.70 Blue 15.60 5.55 Red 5.85 3.75 **Amber** 18.64 9.85





led lighting experts

# **CoolStrip Flex Accessories**

# **Aluminium Stair Nosing (CSF-ASN)**





# **Aluminium Walkover Profile (CSF-AWP)**





# **Self Adhesive Plastic Channel (CSF-PC)**





# **End Terminatvion Lead (CSF-ETL)**





Male Connector (CSF-MC)



Female Connector (CSF-FC)



End Cap (CSF-EC)