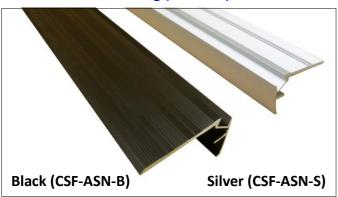

n 3 Max Length 33m

## **SPECIFICATION: Red & Amber**

Part No. CSF-R/A Voltage 12Vdc

**Power Consumption** 2.16W / 180mA per metre

**LED Qty** 36 per metre

LED Size 3020

Size (WxH)12mm x 6mmCutting Interval139mmLEDs Per Section5Max Length44mm

# DIMENSIONS White/Blue/Green 33m MAX Red/Amber 44m MAX 12mm 6mm T

### THE RIGHT POWER SUPPLY UNIT? White/Blue/Green Red/Amber SDL36 Up to 8m Up to 15m SDL72 Up to 17m Up to 30m SDL120 Up to 29m Up to 51m SDL150 Up to 65m Up to 37m **SDL200** Up to 50m Up to 86m SDL350 Up to 88m Up to 157m

### **LIGHT OUTPUT** Lumen/Watt Lumen **Cool White** 54.95 19.83 Warm White 68.79 25.20 Green 71.87 26.70 Blue 15.60 5.55 Red 5.85 3.75 **Amber** 18.64 9.85





led lighting experts

# **CoolStrip Flex Accessories**

# **Aluminium Stair Nosing (CSF-ASN)**





# **Aluminium Walkover Profile (CSF-AWP)**





# **Self Adhesive Plastic Channel (CSF-PC)**





# **End Terminatvion Lead (CSF-ETL)**





Male Connector (CSF-MC)



Female Connector (CSF-FC)



End Cap (CSF-EC)