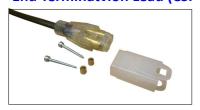

# **End Terminatvion Lead (CSF-ETL)**

Male Connector (CSF-MC)

Female Connector (CSF-FC)

End Cap (CSF-EC)