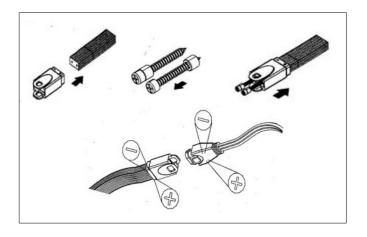

# **End Terminatvion Lead (CSF-ETL)**

Male Connector (CSF-MC)

Female Connector (CSF-FC)

End Cap (CSF-EC)