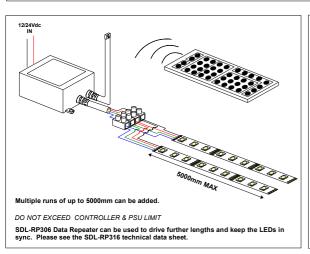

## ColourPAD 44 RGB Controller With IR Remote (SLD/CP/44)

The SDL ColourPAD 44 is a constant voltage RGB controller with the options of adjustable brightness control, mode select and speed control. Using the IR remote allows a quick and easy selection of 20 preset colours and 6 modes. The SDL ColourPAD 44 controller has an excellent feature, which gives you the option to mix and create the colour shade of your choice. The SDL ColourPAD 44 can be used to drive our range of RGB LED strip in conjunction with a suitable 12Vdc power supply.

\* Additional lengths can be driven using the SDL-RP316