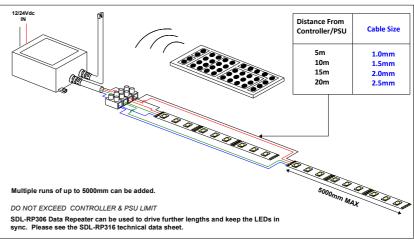

## ColourPAD 44 RGB Controller With IR Remote (SLD/CP/44)

The SDL ColourPAD 44 is a constant voltage RGB controller with the options of adjustable brightness control, mode select and speed control. Using the IR remote allows a quick and easy selection of 20 preset colours and 6 modes. The SDL ColourPAD 44 controller has an excellent feature, which gives you the option to mix and create the colour shade of your choice. The SDL ColourPAD 44 can be used to drive our range of RGB LED strip in conjunction with a suitable 12Vdc power supply.

\* Additional lengths can be driven using the SDL-RP316