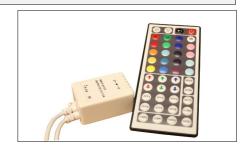

## ColourPAD 44 RGB Controller With IR Remote (SLD/CP/44)

The SDL ColourPAD 44 is a constant voltage RGB controller with the options of adjustable brightness control, mode select and speed control. Using the IR remote allows a quick and easy selection of 20 preset colours and 6 modes. The SDL ColourPAD 44 controller has an excellent feature, which gives you the option to mix and create the colour shade of your choice. The SDL ColourPAD 44 can be used to drive our range of RGB LED strip in conjunction with a suitable 12Vdc power supply.

## **SPECIFICATION**

SDL/CP/44 Part No. **Supply Voltage** 12Vdc Output 3 Channel Output Current (per channel) 2 Amp

Size (LxWxH) 68mm x 35mm x 23mm Remote Type/Size (LxWxH) IR / 124mm x 56mm x 7mm **Drive Capability** 5050/30/RGB 10m Max\* With suitable power supply 5050/60/RGB 5m Max\*