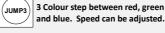

## IR REMOTE FUNCTIONS

Brightness can be increased on static colours and jump modes.

static colours and jump modes.

7 Colour step between red, cyan, blue, green, white, purple, yellow. Speed can be adjusted.