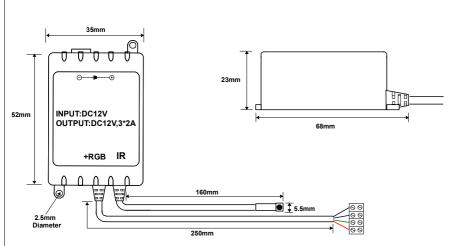

## **SPECIFICATION**

SDL/CP/44 Part No. **Supply Voltage** 12Vdc Output 3 Channel Output Current (per channel) 2 Amp

Size (LxWxH) 68mm x 35mm x 23mm Remote Type/Size (LxWxH) IR / 124mm x 56mm x 7mm **Drive Capability** 5050/30/RGB 10m Max\* With suitable power supply 5050/60/RGB 5m Max\*

## **DIMENSIONS**