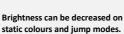

## IR REMOTE FUNCTIONS

Brightness can be increased on static colours and jump modes.

static colours and jump modes.

7 Colour step between red, cyan, blue, green, white, purple, yellow. Speed can be adjusted.