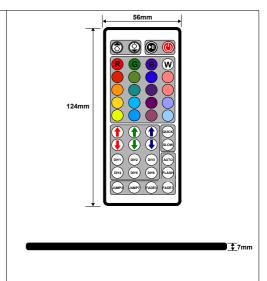

## **SPECIFICATION**

SDL/CP/44 Part No. **Supply Voltage** 12Vdc Output 3 Channel Output Current (per channel) 2 Amp

Size (LxWxH) 68mm x 35mm x 23mm Remote Type/Size (LxWxH) IR / 124mm x 56mm x 7mm **Drive Capability** 5050/30/RGB 10m Max\* With suitable power supply 5050/60/RGB 5m Max\*

## IR REMOTE FUNCTIONS

Brightness can be increased on static colours and jump modes.

static colours and jump modes.

7 Colour step between red, cyan, blue, green, white, purple, yellow. Speed can be adjusted.

Store any colour or shade of your choice

## **DIMENSIONS**