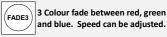

## IR REMOTE FUNCTIONS

Brightness can be increased on static colours and jump modes.

static colours and jump modes.

7 Colour step between red, cyan, blue, green, white, purple, yellow. Speed can be adjusted.