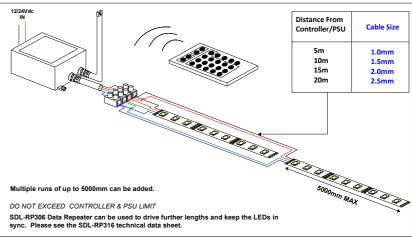

strip in conjunction with a suitable 12Vdc power supply.



## **SPECIFICATION**

**DIMENSIONS** 

Part No. SDL/CP/24 **Supply Voltage** 12Vdc Output 3 Channel Output Current (per channel) 2 Amp

Size (LxWxH) 68mm x 35mm x 23mm Remote Type/Size (LxWxH) IR / 85mm x 51mm x 7mm **Drive Capability** 5050/30/RGB 10m Max\* 5050/60/RGB 5m Max\* With suitable power supply

\* Additional lengths can be driven using the SDL-RP316

## IR REMOTE FUNCTIONS



Brightness can be increased on static colours, flash mode and smooth mode.



Brightness can be decreased on static colours, flash mode and smooth mode



7 Colour step: green, red, orange Blue, cyan, purple and white.



7 Colour fade: green, orange, red, Purple, blue, cyan and white.



Pulsing white.



3 colour change: red, green and