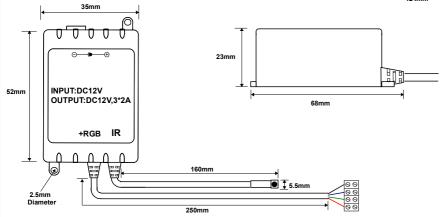

## **SPECIFICATION**

**DIMENSIONS** 

Part No. SDL/CP/24 **Supply Voltage** 12Vdc Output 3 Channel Output Current (per channel) 2 Amp

Size (LxWxH) 68mm x 35mm x 23mm Remote Type/Size (LxWxH) IR / 85mm x 51mm x 7mm **Drive Capability** 5050/30/RGB 10m Max\* 5050/60/RGB 5m Max\* With suitable power supply

\* Additional lengths can be driven using the SDL-RP316