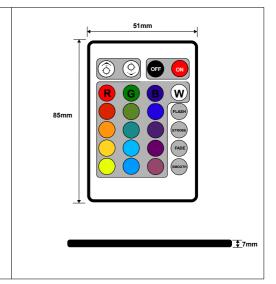

## **SPECIFICATION**

**DIMENSIONS** 

Part No. SDL/CP/24 **Supply Voltage** 12Vdc Output 3 Channel Output Current (per channel) 2 Amp

Size (LxWxH) 68mm x 35mm x 23mm Remote Type/Size (LxWxH) IR / 85mm x 51mm x 7mm **Drive Capability** 5050/30/RGB 10m Max\* 5050/60/RGB 5m Max\* With suitable power supply

## IR REMOTE FUNCTIONS

Brightness can be increased on static colours, flash mode and smooth mode.

Brightness can be decreased on static colours, flash mode and smooth mode

7 Colour step: green, red, orange Blue, cyan, purple and white.

7 Colour fade: green, orange, red, Purple, blue, cyan and white.

Pulsing white.

3 colour change: red, green and