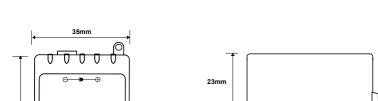

## **SPECIFICATION**

**DIMENSIONS** 

Part No. SDL/CP/24 **Supply Voltage** 12Vdc Output 3 Channel Output Current (per channel) 2 Amp

Size (LxWxH) 68mm x 35mm x 23mm Remote Type/Size (LxWxH) IR / 85mm x 51mm x 7mm **Drive Capability** 5050/30/RGB 10m Max\* 5050/60/RGB 5m Max\* With suitable power supply