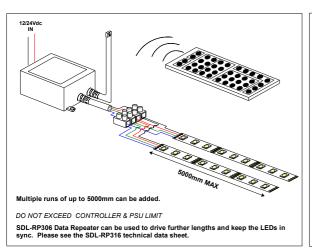

D strip in conjunction with a suitable 12Vdc power supply.



## **SPECIFICATION**

**DIMENSIONS** 

Part No. SDL/CP/24 **Supply Voltage** 12Vdc Output 3 Channel Output Current (per channel) 2 Amp

Size (LxWxH) 68mm x 35mm x 23mm Remote Type/Size (LxWxH) IR / 85mm x 51mm x 7mm **Drive Capability** 5050/30/RGB 10m Max\* 5050/60/RGB 5m Max\* With suitable power supply

\* Additional lengths can be driven using the SDL-RP316

## IR REMOTE FUNCTIONS



Brightness can be increased on static colours, flash mode and smooth mode.



Brightness can be decreased on static colours, flash mode and smooth mode



7 Colour step: green, red, orange Blue, cyan, purple and white.



7 Colour fade: green, orange, red, Purple, blue, cyan and white.



Pulsing white.



3 colour change: red, green and