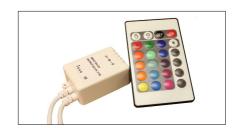

## ColourPAD 24 RGB Controller With IR Remote (SDL/CP/24)

The SDL ColourPAD 24 is a constant voltage RGB controller with the options of adjustable brightness control and mode select. Using the IR remote allows a quick and easy selection of 16 preset colours and 4 modes. The SDL ColourPAD 24 can be used to drive our range of RGB LED strip in conjunction with a suitable 12Vdc power supply.

## **SPECIFICATION**

**DIMENSIONS** 

Part No. SDL/CP/24 **Supply Voltage** 12Vdc Output 3 Channel Output Current (per channel) 2 Amp

Size (LxWxH) 68mm x 35mm x 23mm Remote Type/Size (LxWxH) IR / 85mm x 51mm x 7mm **Drive Capability** 5050/30/RGB 10m Max\* 5050/60/RGB 5m Max\* With suitable power supply

## IR REMOTE FUNCTIONS

Brightness can be increased on static colours, flash mode and smooth mode.

Brightness can be decreased on static colours, flash mode and smooth mode

7 Colour step: green, red, orange Blue, cyan, purple and white.