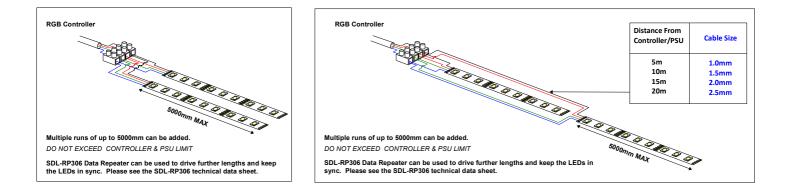

## 

| Controller/Driver Capabilities |       | CAN BE CUT EVERY 50MM<br>(every 3 LEDs) | THE RIGHT POWER<br>SUPPLY UNIT? |           |
|--------------------------------|-------|-----------------------------------------|---------------------------------|-----------|
| ColourPAD 24 (SDL-CP-24)       | 5m    |                                         | SDL36                           | Up to 2m  |
| ColourPAD 44 (SDL-CP-44)       | 5m    |                                         | SDL30                           | Up to 4m  |
| SDL3900RF (SDL-3900-RF)        | 7.5m  | 1 P                                     | SDL72                           | Up to 7m  |
| PX24500 DMX Driver             | 12m   | A Carter and                            | SDL150                          | Up to 9m  |
| PA24300 DIVIA Driver           | 12111 | To the stand of the stand               | SDL200                          | Up to 12m |
| Data Repeater (SDL-RP306)      | 12m   |                                         | SDL350                          | Up to 23m |
|                                |       |                                         |                                 |           |