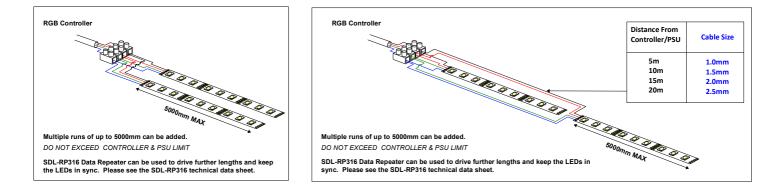

## 

| Controller/Driver Capabilities |      | CAN BE CUT EVERY 50MM<br>(every 3 LEDs) | THE RIGHT POWER<br>SUPPLY UNIT? |                      |
|--------------------------------|------|-----------------------------------------|---------------------------------|----------------------|
| ColourPAD 24 (SDL-CP-24)       | 5m   |                                         | SDL36                           | Up to 2m             |
| ColourPAD 44 (SDL-CP-44)       | 5m   |                                         | SDL30                           | I                    |
| SDL3900RF (SDL-3900-RF)        | 7.5m | A LALINA                                | SDL120                          | Up to 4m<br>Up to 7m |
|                                | 12   |                                         | SDL150                          | Up to 9m             |
| PX24500 DMX Driver             | 12m  |                                         | SDL200                          | Up to 12m            |
| Data Repeater (SDL-RP316)      | 12m  |                                         | SDL350                          | Up to 23m            |