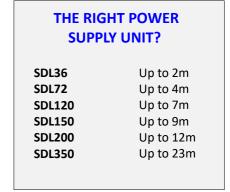

## **Controller/Driver Capabilities**

 ColourPAD 24 (SDL-CP-24)
 5m

 ColourPAD 44 (SDL-CP-44)
 5m

 SDL3900RF (SDL-3900-RF)
 7.5m

PX24500 DMX Driver 12m

Data Repeater (SDL-RP316) 12m