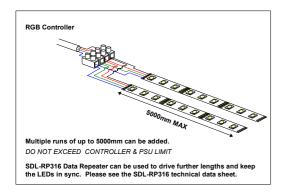

## **Controller/Driver Capabilities**

 ColourPAD 24 (SDL-CP-24)
 5m

 ColourPAD 44 (SDL-CP-44)
 5m

 SDL3900RF (SDL-3900-RF)
 7.5m

PX24500 DMX Driver 12m

Data Repeater (SDL-RP316) 12m