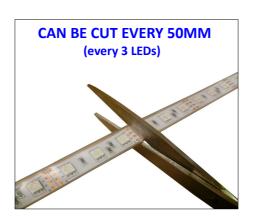

## **SPECIFICATION**

**Part No.** 5050/60/IP/RGB

Voltage 12Vdc

Power Consumption 14.4W / 1200mA per metre

LED Qty60 per metreLED TypeEpistar Tri 5050Size (WxH)12mm x 4.5mm

Cutting Interval 50mm