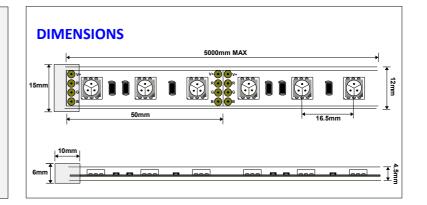

## **SPECIFICATION**

**Part No.** 5050/60/IP/RGB

Voltage 12Vdc

Power Consumption 14.4W / 1200mA per metre

LED Qty60 per metreLED TypeEpistar Tri 5050Size (WxH)12mm x 4.5mm

Cutting Interval 50mm