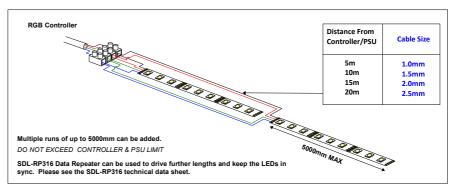

## **Controller/Driver Capabilities**

 ColourPAD 24 (SDL-CP-24)
 5m

 ColourPAD 44 (SDL-CP-44)
 5m

 SDL3900RF (SDL-3900-RF)
 7.5m

PX24500 DMX Driver 12m

Data Repeater (SDL-RP316) 12m