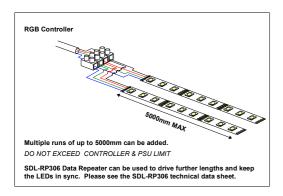

## **Controller/Driver Capabilities**

**ColourPAD 24 (SDL-CP-24)** 9m **ColourPAD 44 (SDL-CP-44)** 9m **SDL3900RF (SDL-3900-RF)** 14m

PX24500 DMX Driver 24m

**Data Repeater (SDL-RP306)** 24m