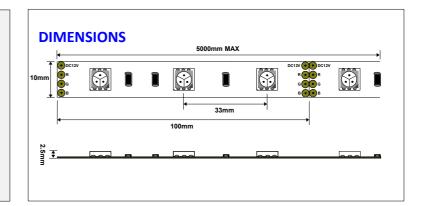

## **SPECIFICATION**

**Part No.** 5050/30/RGB

Voltage 12Vdc

**Power Consumption** 7.2W / 600mA per metre

LED Qty30 per metreLED TypeEpistar Tri 5050Size (WxH)10mm x 2.5mm

Cutting Interval 100mm