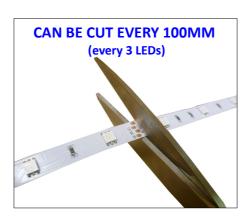

## **SPECIFICATION**

**Part No.** 5050/30/RGB

Voltage 12Vdc

**Power Consumption** 7.2W / 600mA per metre

LED Qty30 per metreLED TypeEpistar Tri 5050Size (WxH)10mm x 2.5mm

Cutting Interval 100mm