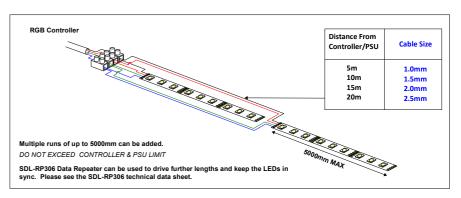

## **Controller/Driver Capabilities**

**ColourPAD 24 (SDL-CP-24)** 9m **ColourPAD 44 (SDL-CP-44)** 9m **SDL3900RF (SDL-3900-RF)** 14m

PX24500 DMX Driver 24m

**Data Repeater (SDL-RP306)** 24m