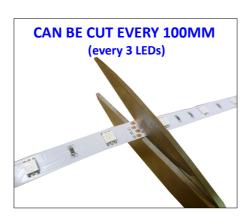

## **SPECIFICATION**

**Part No.** 5050/30/RGB

**Voltage** 12Vdc

**Power Consumption** 7.2W / 600mA per metre

LED Qty30 per metreLED TypeEpistar Tri 5050Size (WxH)10mm x 2.5mm

Cutting Interval 100mm