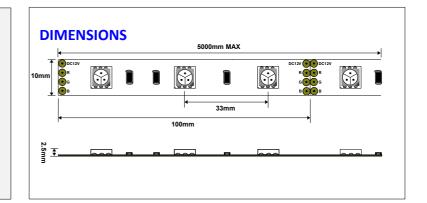

## **SPECIFICATION**

**Part No.** 5050/30/RGB

**Voltage** 12Vdc

**Power Consumption** 7.2W / 600mA per metre

LED Qty30 per metreLED TypeEpistar Tri 5050Size (WxH)10mm x 2.5mm

Cutting Interval 100mm