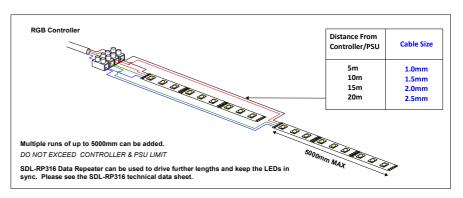

## **Controller/Driver Capabilities**

 ColourPAD 24 (SDL-CP-24)
 9m

 ColourPAD 44 (SDL-CP-44)
 9m

 SDL3900RF (SDL-3900-RF)
 14m

PX24500 DMX Driver 24m

**Data Repeater (SDL-RP316)** 24m