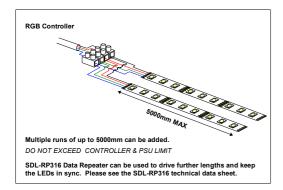

## **Controller/Driver Capabilities**

 ColourPAD 24 (SDL-CP-24)
 9m

 ColourPAD 44 (SDL-CP-44)
 9m

 SDL3900RF (SDL-3900-RF)
 14m

PX24500 DMX Driver 24m

**Data Repeater (SDL-RP316)** 24m

## THE RIGHT POWER SUPPLY UNIT?

| SDL36  | Up to 4m  |
|--------|-----------|
| SDL72  | Up to 9m  |
| SDL120 | Up to 15m |
| SDL150 | Up to 19m |
| SDL200 | Up to 26m |
| SDL350 | Up to 47m |