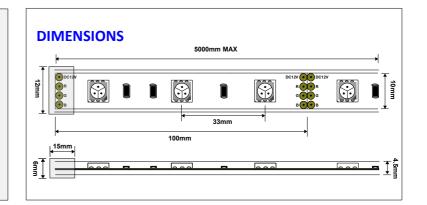

## **SPECIFICATION**

**Part No.** 5050/30/IP/RGB

Voltage 12Vdc

**Power Consumption** 7.2W / 600mA per metre

LED Qty30 per metreLED TypeEpistar Tri 5050Size (WxH)12mm x 4.5mm

Cutting Interval 100mm