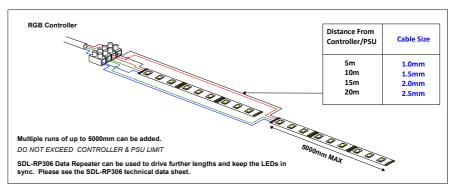

## **Controller/Driver Capabilities**

 ColourPAD 24 (SDL-CP-24)
 10m

 ColourPAD 44 (SDL-CP-44)
 10m

 SDL3900RF (SDL-3900-RF)
 15m

PX24500 DMX Driver 24m

**Data Repeater (SDL-RP306)** 24m