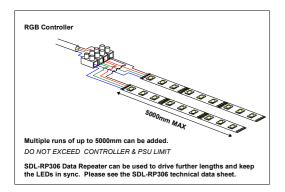

## **Controller/Driver Capabilities**

 ColourPAD 24 (SDL-CP-24)
 10m

 ColourPAD 44 (SDL-CP-44)
 10m

 SDL3900RF (SDL-3900-RF)
 15m

PX24500 DMX Driver 24m

**Data Repeater (SDL-RP306)** 24m