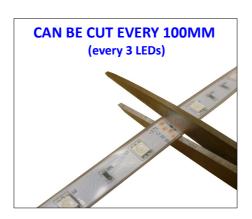

## **SPECIFICATION**

**Part No.** 5050/30/IP/RGB

Voltage 12Vdc

**Power Consumption** 7.2W / 600mA per metre

LED Qty30 per metreLED TypeEpistar Tri 5050Size (WxH)12mm x 4.5mm

Cutting Interval 100mm