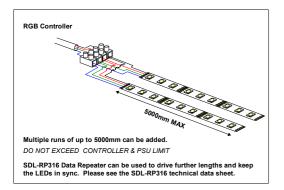

## **Controller/Driver Capabilities**

 ColourPAD 24 (SDL-CP-24)
 10m

 ColourPAD 44 (SDL-CP-44)
 10m

 SDL3900RF (SDL-3900-RF)
 15m

PX24500 DMX Driver 24m

**Data Repeater (SDL-RP316)** 24m

## SUPPLY UNIT? SDL36 Up to 4m SDL72 Up to 9m

THE RIGHT POWER

 SDL72
 Up to 9m

 SDL120
 Up to 15m

 SDL150
 Up to 19m

 SDL200
 Up to 26m

 SDL350
 Up to 47m