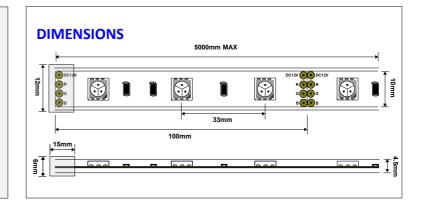

## **SPECIFICATION**

**Part No.** 5050/30/IP/RGB

Voltage 12Vdc

**Power Consumption** 7.2W / 600mA per metre

LED Qty 30 per metre
LED Type Epistar Tri 5050
Size (WxH) 12mm x 4.5mm

Cutting Interval 100mm