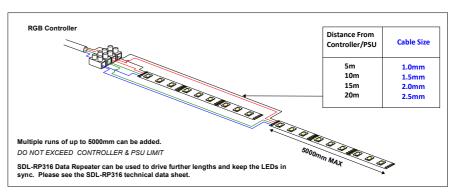

## **Controller/Driver Capabilities**

 ColourPAD 24 (SDL-CP-24)
 10m

 ColourPAD 44 (SDL-CP-44)
 10m

 SDL3900RF (SDL-3900-RF)
 15m

PX24500 DMX Driver 24m

**Data Repeater (SDL-RP316)** 24m