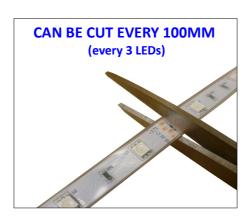

## **SPECIFICATION**

**Part No.** 5050/30/IP/RGB

Voltage 12Vdc

**Power Consumption** 7.2W / 600mA per metre

LED Qty 30 per metre
LED Type Epistar Tri 5050
Size (WxH) 12mm x 4.5mm

Cutting Interval 100mm