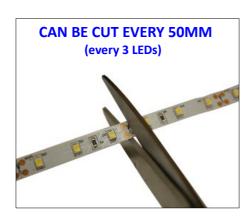

## **SPECIFICATION**

 Part No.
 3528/60/

 Voltage
 12Vdc

**Power Consumption** 4.8W / 400mA per metre

LED Qty60 per metreLED TypeEpistar 3528Size (WxH)8mm x 2.5mm

Cutting Interval 50mm

**Colours Available** Pure White, Warm White,