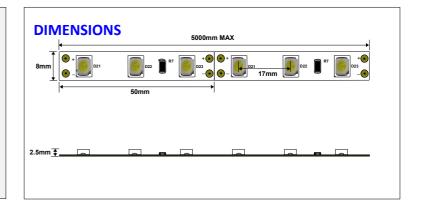

## **SPECIFICATION**

 Part No.
 3528/60/

 Voltage
 12Vdc

**Power Consumption** 4.8W / 400mA per metre

LED Qty60 per metreLED TypeEpistar 3528Size (WxH)8mm x 2.5mm

Cutting Interval 50mm

**Colours Available** Pure White, Warm White,