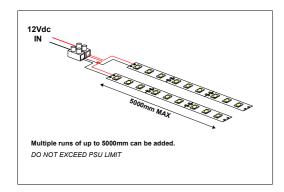

## **SPECIFICATION**

 Part No.
 3528/60/

 Voltage
 12Vdc

**Power Consumption** 4.8W / 400mA per metre

LED Qty60 per metreLED TypeEpistar 3528Size (WxH)8mm x 2.5mm

Cutting Interval 50mm

**Colours Available** Pure White, Warm White,