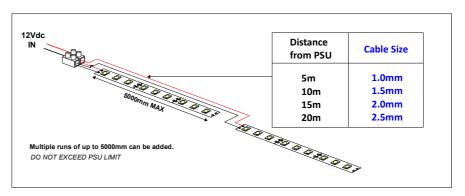

## Standard Brightness

(3528/60/)

Our standard brightness is a versatile flexible LED strip. The surface mount Epistar LED's are on a 8mm wide flexible white PCB with 3M adhesive tape on the rear to allow quick and easy installation. This product can be used with our range of dimmers, DMX drivers and power supply units.



## **SPECIFICATION**

 Part No.
 3528/60/

 Voltage
 12Vdc

**Power Consumption** 4.8W / 400mA per metre

LED Qty60 per metreLED TypeEpistar 3528Size (WxH)8mm x 2.5mm

Cutting Interval 50mm

**Colours Available** Pure White, Warm White,

Green, Red & Blue



## **LUMEN OUTPUT**

 Pure White
 450

 Warm White
 420

 Green
 290

 Red
 130

 Blue
 115

Data based on 1000mm



##