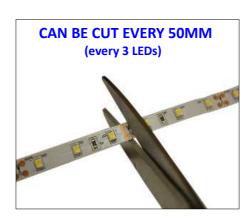

## **SPECIFICATION**

**Part No.** 3528/60/ **Voltage** 12Vdc

**Power Consumption** 4.8W / 400mA per metre

LED Qty60 per metreLED TypeEpistar 3528Size (WxH)8mm x 2.5mm

Cutting Interval 50mm

Colours Available Pure White, Warm White,