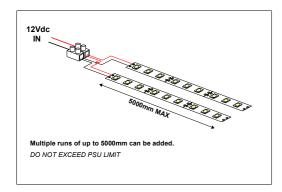

## **SPECIFICATION**

**Part No.** 3528/60/ **Voltage** 12Vdc

**Power Consumption** 4.8W / 400mA per metre

LED Qty60 per metreLED TypeEpistar 3528Size (WxH)8mm x 2.5mm

Cutting Interval 50mm

Colours Available Pure White, Warm White,