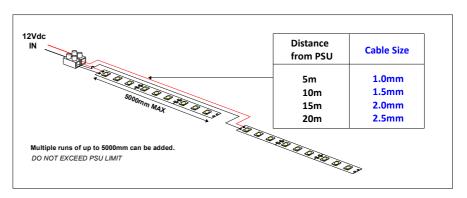

## **SPECIFICATION**

**Part No.** 3528/60/ **Voltage** 12Vdc

**Power Consumption** 4.8W / 400mA per metre

LED Qty60 per metreLED TypeEpistar 3528Size (WxH)8mm x 2.5mm

Cutting Interval 50mm

Colours Available Pure White, Warm White,