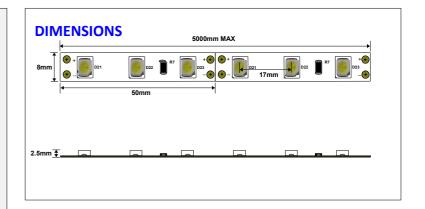

## **SPECIFICATION**

**Part No.** 3528/60/ **Voltage** 12Vdc

**Power Consumption** 4.8W / 400mA per metre

LED Qty60 per metreLED TypeEpistar 3528Size (WxH)8mm x 2.5mm

Cutting Interval 50mm

Colours Available Pure White, Warm White,

Natural White, Green, Red

& Blue