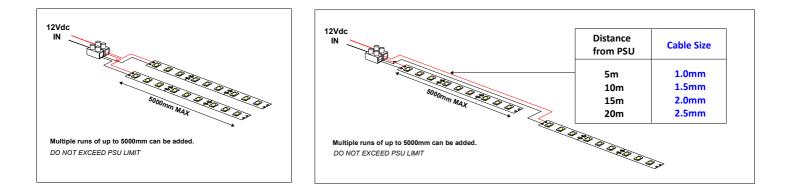

3528/60/ 12Vdc 4.8W / 400mA per metre 60 per metre Epistar 3528 8mm x 2.5mm 50mm Pure White, Warm White, Natural White, Green, Red & Blue

| LUMEN OUTPUT      |      | CAN BE CUT EVERY 50MM<br>(every 3 LEDs)                                                                                                                                                                                                                                                                                                                                                                                                                                                                                                                                                                                                                                                                                                                                                                                                                                                                                                                                                                                                                                                                                                                                                                                                                                                                                                                                                                                                                                                                                                                                                                                                                                                                                                                                                                                                                                                                                                                                                                                                                                                                                        | THE RIGHT POWER<br>SUPPLY UNIT? |           |
|-------------------|------|--------------------------------------------------------------------------------------------------------------------------------------------------------------------------------------------------------------------------------------------------------------------------------------------------------------------------------------------------------------------------------------------------------------------------------------------------------------------------------------------------------------------------------------------------------------------------------------------------------------------------------------------------------------------------------------------------------------------------------------------------------------------------------------------------------------------------------------------------------------------------------------------------------------------------------------------------------------------------------------------------------------------------------------------------------------------------------------------------------------------------------------------------------------------------------------------------------------------------------------------------------------------------------------------------------------------------------------------------------------------------------------------------------------------------------------------------------------------------------------------------------------------------------------------------------------------------------------------------------------------------------------------------------------------------------------------------------------------------------------------------------------------------------------------------------------------------------------------------------------------------------------------------------------------------------------------------------------------------------------------------------------------------------------------------------------------------------------------------------------------------------|---------------------------------|-----------|
| Pure White        | 450  |                                                                                                                                                                                                                                                                                                                                                                                                                                                                                                                                                                                                                                                                                                                                                                                                                                                                                                                                                                                                                                                                                                                                                                                                                                                                                                                                                                                                                                                                                                                                                                                                                                                                                                                                                                                                                                                                                                                                                                                                                                                                                                                                | SDL36                           | Up to 6m  |
| Warm White        | 420  | a set of the set of th | SDL72                           | Up to 13m |
| Natural White     | 430  |                                                                                                                                                                                                                                                                                                                                                                                                                                                                                                                                                                                                                                                                                                                                                                                                                                                                                                                                                                                                                                                                                                                                                                                                                                                                                                                                                                                                                                                                                                                                                                                                                                                                                                                                                                                                                                                                                                                                                                                                                                                                                                                                | SDL120                          | Up to 23m |
| Green             | 290  | The second se                                                                                                                                                                                                                                                                                                                                                                                                                                                                                                                                                                                                                                                                                                                                                                                                                                                                                                                                                                                                                                                                                                                                                                                                                                                                                                                                                                                                                                                                                                                                                                                                                                                                                                                                                                                                                                                                                                                                                                                                                | SDL150                          | Up to 29m |
| Red               | 130  |                                                                                                                                                                                                                                                                                                                                                                                                                                                                                                                                                                                                                                                                                                                                                                                                                                                                                                                                                                                                                                                                                                                                                                                                                                                                                                                                                                                                                                                                                                                                                                                                                                                                                                                                                                                                                                                                                                                                                                                                                                                                                                                                | SDL200                          | Up to 39m |
| Blue              | 115  |                                                                                                                                                                                                                                                                                                                                                                                                                                                                                                                                                                                                                                                                                                                                                                                                                                                                                                                                                                                                                                                                                                                                                                                                                                                                                                                                                                                                                                                                                                                                                                                                                                                                                                                                                                                                                                                                                                                                                                                                                                                                                                                                | SDL350                          | Up to 70m |
| Data based on 100 | 00mm |                                                                                                                                                                                                                                                                                                                                                                                                                                                                                                                                                                                                                                                                                                                                                                                                                                                                                                                                                                                                                                                                                                                                                                                                                                                                                                                                                                                                                                                                                                                                                                                                                                                                                                                                                                                                                                                                                                                                                                                                                                                                                                                                |                                 | ·         |