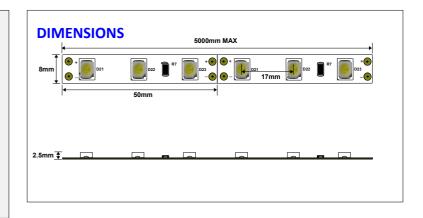

3528/60/ 12Vdc 4.8W / 400mA per metre 60 per metre Epistar 3528 8mm x 2.5mm 50mm Pure White, Warm White, Natural White, Green, Red & Blue

| LUMEN OUTPUT      |      | CAN BE CUT EVERY 50MM<br>(every 3 LEDs)                                                                                                                                                                                                                                                                                                                                                                                                                                                                                                                                                                                                                                                                                                                                                                                                                                                                                                                                                                                                                                                                                                                                                                                                                                                                                                                                                                                                                                                                                                                                                                                                                                                                                                                                                                                                                                                                                                                                                                                                                                                                                        | THE RIGHT POWER<br>SUPPLY UNIT? |           |
|-------------------|------|--------------------------------------------------------------------------------------------------------------------------------------------------------------------------------------------------------------------------------------------------------------------------------------------------------------------------------------------------------------------------------------------------------------------------------------------------------------------------------------------------------------------------------------------------------------------------------------------------------------------------------------------------------------------------------------------------------------------------------------------------------------------------------------------------------------------------------------------------------------------------------------------------------------------------------------------------------------------------------------------------------------------------------------------------------------------------------------------------------------------------------------------------------------------------------------------------------------------------------------------------------------------------------------------------------------------------------------------------------------------------------------------------------------------------------------------------------------------------------------------------------------------------------------------------------------------------------------------------------------------------------------------------------------------------------------------------------------------------------------------------------------------------------------------------------------------------------------------------------------------------------------------------------------------------------------------------------------------------------------------------------------------------------------------------------------------------------------------------------------------------------|---------------------------------|-----------|
| Pure White        | 450  |                                                                                                                                                                                                                                                                                                                                                                                                                                                                                                                                                                                                                                                                                                                                                                                                                                                                                                                                                                                                                                                                                                                                                                                                                                                                                                                                                                                                                                                                                                                                                                                                                                                                                                                                                                                                                                                                                                                                                                                                                                                                                                                                | SDL36                           | Up to 6m  |
| Warm White        | 420  | a set of the set of th | SDL72                           | Up to 13m |
| Natural White     | 430  |                                                                                                                                                                                                                                                                                                                                                                                                                                                                                                                                                                                                                                                                                                                                                                                                                                                                                                                                                                                                                                                                                                                                                                                                                                                                                                                                                                                                                                                                                                                                                                                                                                                                                                                                                                                                                                                                                                                                                                                                                                                                                                                                | SDL120                          | Up to 23m |
| Green             | 290  | The second se                                                                                                                                                                                                                                                                                                                                                                                                                                                                                                                                                                                                                                                                                                                                                                                                                                                                                                                                                                                                                                                                                                                                                                                                                                                                                                                                                                                                                                                                                                                                                                                                                                                                                                                                                                                                                                                                                                                                                                                                                | SDL150                          | Up to 29m |
| Red               | 130  |                                                                                                                                                                                                                                                                                                                                                                                                                                                                                                                                                                                                                                                                                                                                                                                                                                                                                                                                                                                                                                                                                                                                                                                                                                                                                                                                                                                                                                                                                                                                                                                                                                                                                                                                                                                                                                                                                                                                                                                                                                                                                                                                | SDL200                          | Up to 39m |
| Blue              | 115  |                                                                                                                                                                                                                                                                                                                                                                                                                                                                                                                                                                                                                                                                                                                                                                                                                                                                                                                                                                                                                                                                                                                                                                                                                                                                                                                                                                                                                                                                                                                                                                                                                                                                                                                                                                                                                                                                                                                                                                                                                                                                                                                                | SDL350                          | Up to 70m |
| Data based on 100 | 00mm |                                                                                                                                                                                                                                                                                                                                                                                                                                                                                                                                                                                                                                                                                                                                                                                                                                                                                                                                                                                                                                                                                                                                                                                                                                                                                                                                                                                                                                                                                                                                                                                                                                                                                                                                                                                                                                                                                                                                                                                                                                                                                                                                |                                 | ·         |