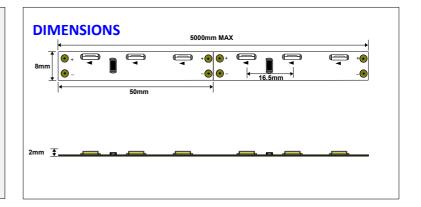

## **SPECIFICATION**

 Part No.
 335/60/SE/

 Voltage
 12Vdc

**Power Consumption** 4.8W / 400mA per metre

LED Qty60 per metreLED TypeEpistar 335Size (WxH)8mm x 2mmCutting Interval50mm

**Colours Available** Pure White or Warm White,