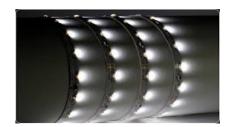

## Side Emitting Standard Brightness

(335/60/SE/)

Our side emitting strip is a versatile flexible LED strip. The surface mount Epistar LED's are on a 8mm wide flexible white PCB with 3M adhesive tape on the rear to allow quick and easy installation. This product can be used with our range of dimmers, DMX drivers and power supply units.