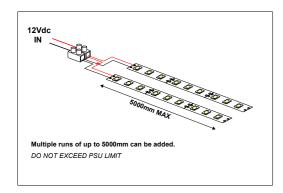

## Side Emitting Standard Brightness

(335/60/SE/)

Our side emitting strip is a versatile flexible LED strip. The surface mount Epistar LED's are on a 8mm wide flexible white PCB with 3M adhesive tape on the rear to allow quick and easy installation. This product can be used with our range of dimmers, DMX drivers and power supply units.



## **SPECIFICATION**

 Part No.
 335/60/SE/

 Voltage
 12Vdc

**Power Consumption** 4.8W / 400mA per metre

LED Qty60 per metreLED TypeEpistar 335Size (WxH)8mm x 2mmCutting Interval50mm

**Colours Available** Pure White or Warm White,



## **LUMEN OUTPUT**

Pure White 450 Warm White 420

Data based on 1000mm