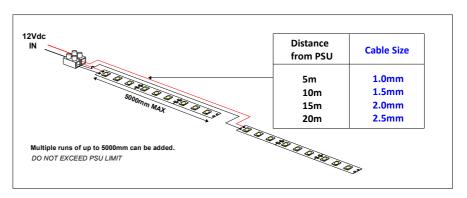

## Side Emitting Standard Brightness

(335/60/SE/)

Our side emitting strip is a versatile flexible LED strip. The surface mount Epistar LED's are on a 8mm wide flexible white PCB with 3M adhesive tape on the rear to allow quick and easy installation. This product can be used with our range of dimmers, DMX drivers and power supply units.



## **SPECIFICATION**

 Part No.
 335/60/SE/

 Voltage
 12Vdc

**Power Consumption** 4.8W / 400mA per metre

LED Qty60 per metreLED TypeEpistar 335Size (WxH)8mm x 2mmCutting Interval50mm

**Colours Available** Pure White or Warm White,



## **LUMEN OUTPUT**

Pure White 450 Warm White 420

Data based on 1000mm