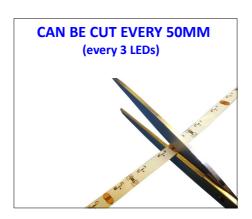

## **SPECIFICATION**

 Part No.
 335/60/SE/

 Voltage
 12Vdc

**Power Consumption** 4.8W / 400mA per metre

LED Qty60 per metreLED TypeEpistar 335Size (WxH)8mm x 2mmCutting Interval50mm

**Colours Available** Pure White or Warm White,